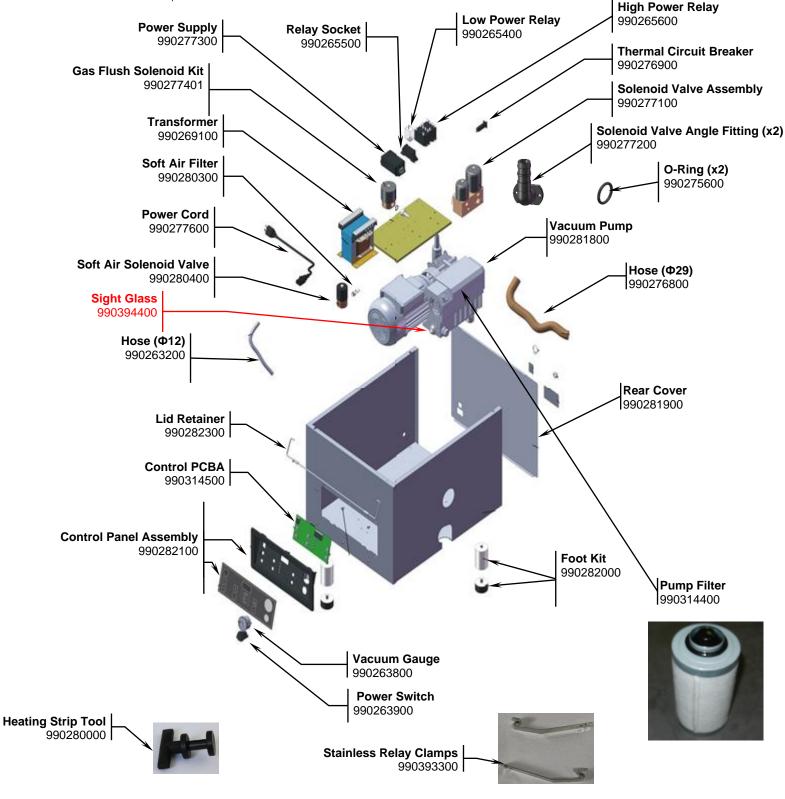

| Hamilton Beach<br>4421 Waterfront Drive<br>Glen Allen, VA 23060 | Revision Description | n: Change adhe | Change adhesive tape part to 990278500 |        |             |              |          |   |  |
|-----------------------------------------------------------------|----------------------|----------------|----------------------------------------|--------|-------------|--------------|----------|---|--|
|                                                                 | Request Number:      | DOC12572       | Revision Date:                         |        | 01/24/2023  | Approved by: | DOC12572 |   |  |
|                                                                 | Issue Code(s):       |                | Page:                                  | 4 of 4 | Document #: | 540098901    | Rev:     | F |  |