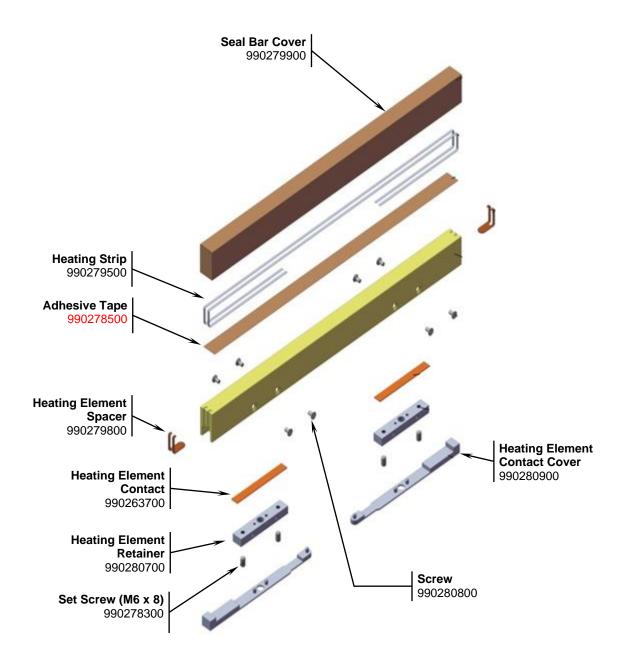

| Hamilton Beach<br>4421 Waterfront Drive<br>Glen Allen, VA 23060 | Revision Description | n: Change adhe | Change adhesive tape part to 990278500 |        |             |              |          | , |
|-----------------------------------------------------------------|----------------------|----------------|----------------------------------------|--------|-------------|--------------|----------|---|
|                                                                 | Request Number:      | DOC12572       | Revision Date:                         |        | 01/24/2023  | Approved by: | DOC12572 |   |
|                                                                 | Issue Code(s):       |                | Page:                                  | 3 of 4 | Document #: | 540098901    | Rev:     | F |