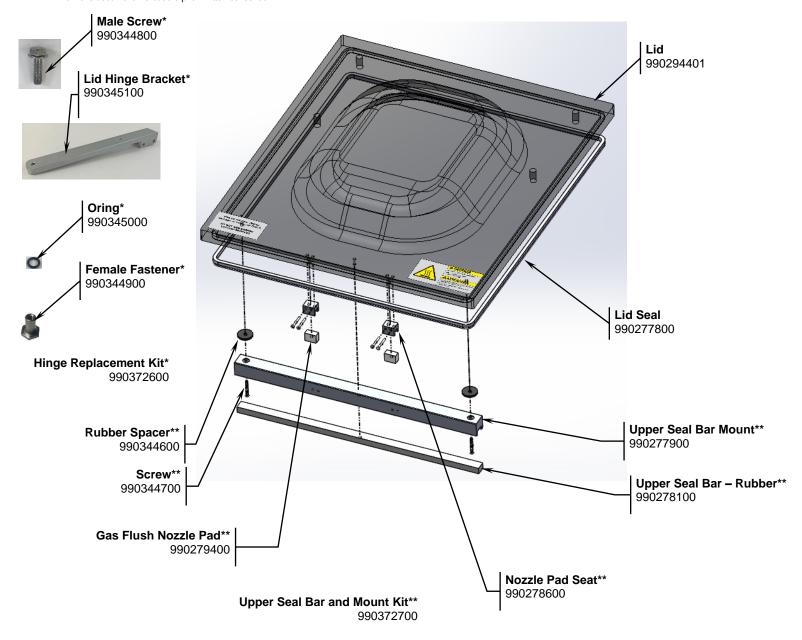

| Hamilton Beach<br>4421 Waterfront Drive<br>Glen Allen, VA 23060 | Revision Description: | Change adhesive tape part to 990278500 |                |        |             |              |          |   |
|-----------------------------------------------------------------|-----------------------|----------------------------------------|----------------|--------|-------------|--------------|----------|---|
|                                                                 | Request Number:       | DOC12572                               | Revision Date: |        | 01/24/2023  | Approved by: | DOC12572 |   |
|                                                                 | Issue Code(s):        |                                        | Page:          | 1 of 4 | Document #: | 540098901    | Rev:     | F |