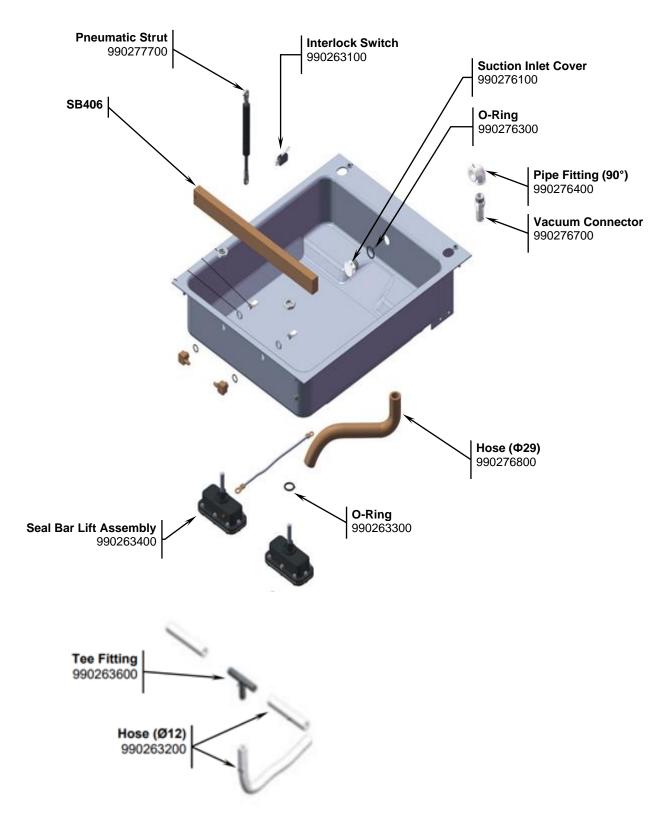

| Hamilton Beach<br>4421 Waterfront Drive<br>Glen Allen, VA 23060 | Revision Description | n: Change adhe | Change adhesive tape part to 990278500 |        |             |              |          |   |
|-----------------------------------------------------------------|----------------------|----------------|----------------------------------------|--------|-------------|--------------|----------|---|
|                                                                 | Request Number:      | DOC12572       | Revision Date:                         |        | 01/24/2023  | Approved by: | DOC12572 |   |
|                                                                 | Issue Code(s):       |                | Page:                                  | 2 of 4 | Document #: | 540098901    | Rev:     | F |