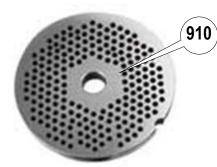

**Grinder Plate,** 8mm, 29-2208 Coarse sausage

| Hamilton Beach<br>4421 Waterfront Drive | <b>Revision Description:</b> | n: Update to use Weston part numbers. |                |        |             |              |         |   |  |
|-----------------------------------------|------------------------------|---------------------------------------|----------------|--------|-------------|--------------|---------|---|--|
|                                         | Request Number:              | DOC7064                               | Revision Date: |        | 09/29/2016  | Approved by: | DOC7064 |   |  |
| Glen Allen, VA 23060                    | Issue Code(s):               |                                       | Page:          | 2 of 2 | Document #: | 540088200    | Rev:    | В |  |
| ENG-FRM-RIC-4.32, Rev. E                |                              |                                       |                |        |             |              |         |   |  |