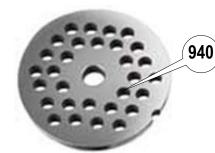

## **Accessories**

**Grinder Plate,** 3mm, 29-2203 Extra fine hamburger

**Grinder Plate,** 10mm, 29-2210 Coarse sausage

**Grinder Plate,** 6mm, 29-2206 Medium coarse sausage

**Grinder Plate,** 12mm, 29-2212 Coarse sausage