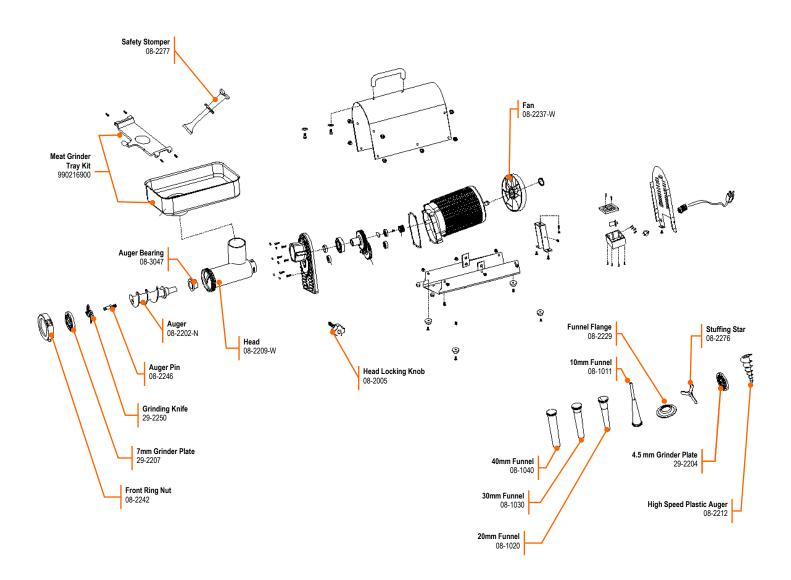

## **Accessories**

**Grinder Plate,** 3mm, 29-2203 Extra fine hamburger

**Grinder Plate,** 10mm, 29-2210 Coarse sausage

**Grinder Plate,** 6mm, 29-2206 Medium coarse sausage

**Grinder Plate,** 12mm, 29-2212 Coarse sausage