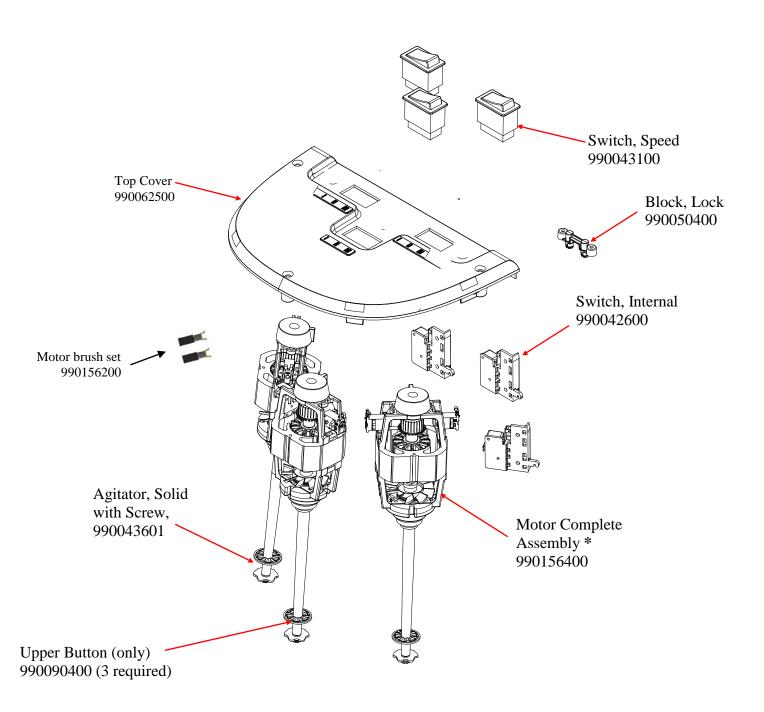

## Parts and Accessories Diagram HMD400-CE

PROPRIETARY RIGHTS NOTICE This document and all information contained within it is the property of Hamilton Beach Brands, Inc. (HBB). It is confidential and proprietary and has been provided to you for a limited purpose. It must be returned or destroyed upon request. Disclosure, reproduction or use of this document and any information contained within it, in full or in part, for any purpose is forbidden without the prior written consent of HBB. No photographs may be taken of any article fabricated or assembled from this document without the prior written consent of HBB.

\* Factory Assembled, Not Available As Separate Pieces

| 4421 | weiten Darele                        | Revision Description | n: Production Re | Production Release |         |             |              |         |   |
|------|--------------------------------------|----------------------|------------------|--------------------|---------|-------------|--------------|---------|---|
|      | amilton Beach<br>21 Waterfront Drive | Request Number:      | DOC3162          | Revisio            | n Date: | 02/5/13     | Approved by: | DOC3162 |   |
|      | en Allen, VA 23060                   | Issue Code(s):       | L                | Page:              | 1 of 4  | Document #: | 540006730    | Rev:    | A |