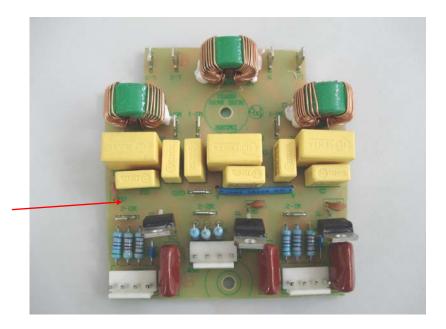

## Parts and Accessories Diagram HMD400-CE

PROPRIETARY RIGHTS NOTICE This document and all information contained within it is the property of Hamilton Beach Brands, Inc. (HBB). It is confidential and proprietary and has been provided to you for a limited purpose. It must be returned or destroyed upon request. Disclosure, reproduction or use of this document and any information contained within it, in full or in part, for any purpose is forbidden without the prior written consent of HBB. No photographs may be taken of any article fabricated or assembled from this document without the prior written consent of HBB.

RFI Board 990050500

| Hawilton Boools                         | Revision Description | n: Production Re | Production Release |        |             |              |         |   |  |  |
|-----------------------------------------|----------------------|------------------|--------------------|--------|-------------|--------------|---------|---|--|--|
| Hamilton Beach<br>4421 Waterfront Drive | Request Number:      | DOC3162          | Revision Date:     |        | 02/5/13     | Approved by: | DOC3162 |   |  |  |
| Glen Allen, VA 23060                    | Issue Code(s):       | L                | Page:              | 3 of 4 | Document #: | 540006730    | Rev:    | A |  |  |