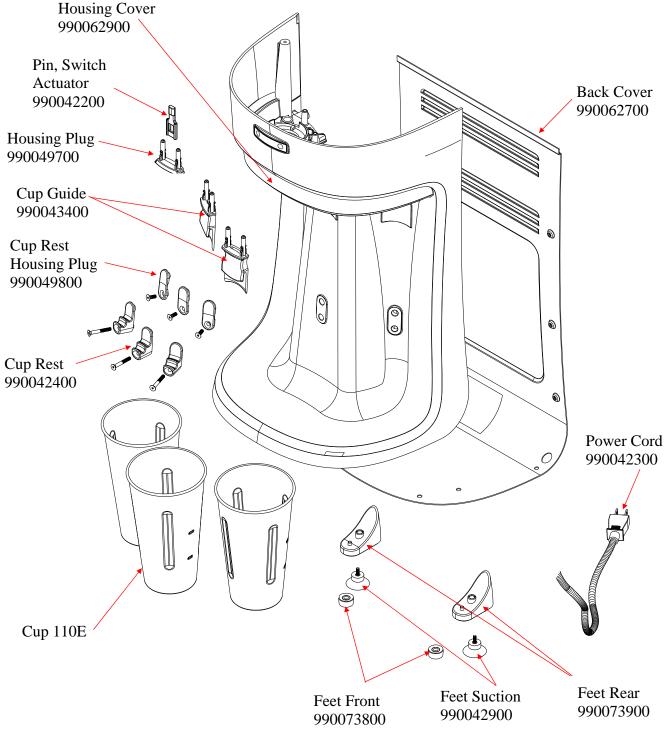

## Parts and Accessories Diagram HMD400

PROPRIETARY RIGHTS NOTICE This document and all information contained within it is the property of Hamilton Beach Brands, Inc. (HBB). It is confidential and proprietary and has been provided to you for a limited purpose. It must be returned or destroyed upon request. Disclosure, reproduction or use of this document and any information contained within it, in full or in part, for any purpose is forbidden without the prior written consent of HBB. No photographs may be taken of any article fabricated or assembled from this document without the prior written consent of HBB.

\*Switch Upgrade Kit for series A-D – 990092900

Includes: (1) Upper Lid, (3) Toggle Switch, (3) Boot, (3) Grounding Wire, and (3) Switch Adaptor

| Hamilton Beach<br>4421 Waterfront Drive<br>Glen Allen, VA 23060 | Revision Descriptio | n: Revised Agita | Revised Agitator Accessories |         |             |              |         |   |
|-----------------------------------------------------------------|---------------------|------------------|------------------------------|---------|-------------|--------------|---------|---|
|                                                                 | Request Number:     | DOC4027          | Revisio                      | n Date: | 09/6/13     | Approved by: | DOC4027 |   |
|                                                                 | Issue Code(s):      | L                | Page:                        | 2 of 3  | Document #: | 540006700    | Rev:    | В |