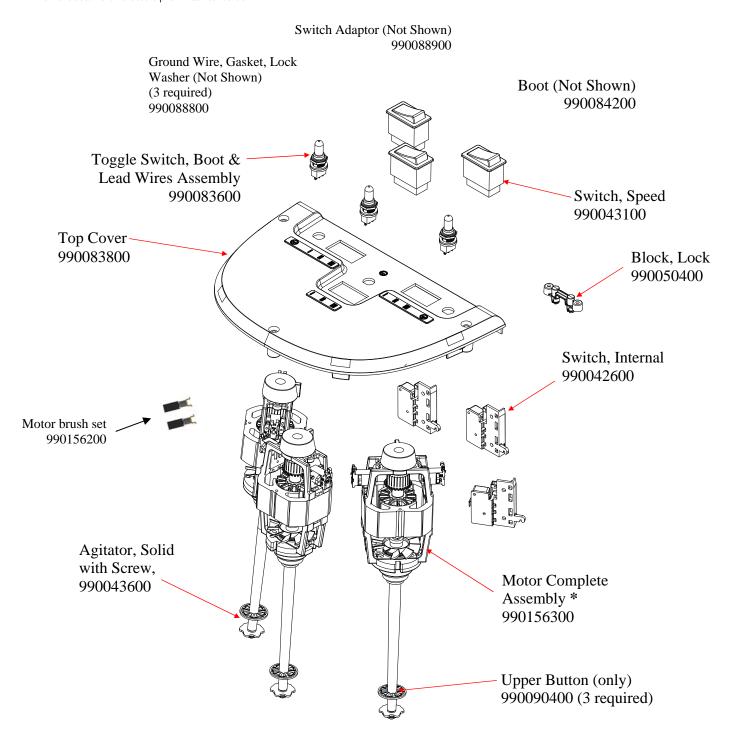

## Parts and Accessories Diagram HMD400

PROPRIETARY RIGHTS NOTICE This document and all information contained within it is the property of Hamilton Beach Brands, Inc. (HBB). It is confidential and proprietary and has been provided to you for a limited purpose. It must be returned or destroyed upon request. Disclosure, reproduction or use of this document and any information contained within it, in full or in part, for any purpose is forbidden without the prior written consent of HBB. No photographs may be taken of any article fabricated or assembled from this document without the prior written consent of HBB.

## \* Factory Assembled, Not Available As Separate Pieces

**Note:** Use toggle switch 990043000 on Series A-D machines and the top cover must be changed also to 990062400.

| Hamilton Beach<br>4421 Waterfront Drive<br>Glen Allen, VA 23060 | Revision Descriptio | n: Revised Agita | Revised Agitator Accessories |         |             |              |         |   |
|-----------------------------------------------------------------|---------------------|------------------|------------------------------|---------|-------------|--------------|---------|---|
|                                                                 | Request Number:     | DOC4027          | Revisio                      | n Date: | 09/6/13     | Approved by: | DOC4027 |   |
|                                                                 | Issue Code(s):      | L                | Page:                        | 1 of 3  | Document #: | 540006700    | Rev:    | В |