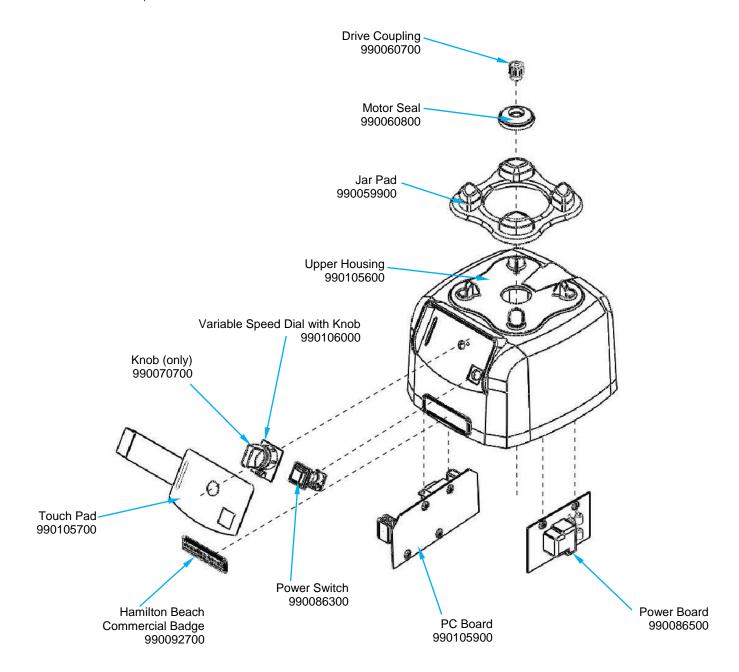

## Replacement Parts Diagrams HBF600S-SA (Series A)

PROPRIETARY RIGHTS NOTICE This document and all information contained within it is the property of Hamilton Beach Brands, Inc. (HBB). It is confidential and proprietary and has been provided to you for a limited purpose. It must be returned or destroyed upon request. Disclosure, reproduction or use of this document and any information contained within it, in full or in part, for any purpose is forbidden without the prior written consent of HBB. No photographs may be taken of any article fabricated or assembled from this document without the prior written consent of HBB.

| Hamilton Beach<br>4421 Waterfront Drive<br>Glen Allen, VA 23060 | Revision Description | : Add Accesso | Add Accessories |        |             |              |         |   |  |
|-----------------------------------------------------------------|----------------------|---------------|-----------------|--------|-------------|--------------|---------|---|--|
|                                                                 | Request Number:      | DOC4464       | Revision Date:  |        | 2/18/14     | Approved by: | DOC4464 |   |  |
|                                                                 | Issue Code(s):       | CS, SP        | Page:           | 1 of 4 | Document #: | 540004300    | Rev:    | В |  |

#### Not Shown:

Power Cord – 990054203 Cord Socket – 990064800 Motor Brush Kits – 990075300 Jar Sensor – 990084400

| Hawittan Basala                         | Revision Descript | ion: Add A | Add Accessories        |        |             |              |      |     |  |
|-----------------------------------------|-------------------|------------|------------------------|--------|-------------|--------------|------|-----|--|
| Hamilton Beach<br>4421 Waterfront Drive | Request Number:   | DOC44      | DOC4464 Revision Date: |        | 2/18/14     | Approved by: | DOC4 | 464 |  |
| Glen Allen, VA 23060                    | Issue Code(s):    | CS, SP     | Page:                  | 2 of 4 | Document #: | 540004300    | Rev: | В   |  |