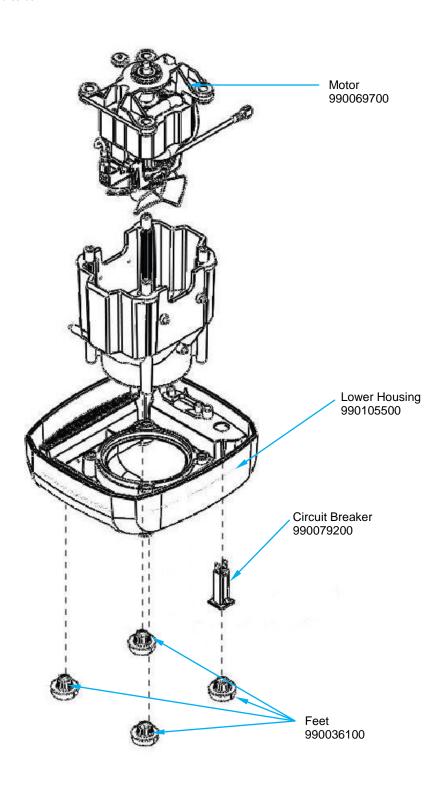

## Replacement Parts Diagrams HBF600S-SA (Series A)

PROPRIETARY RIGHTS NOTICE and has been provided to you for a limited purpose. It must be returned or destroyed upon request. Disclosure, reproduction or use of this document and any information contained within it, in full or in part, for any purpose is forbidden without the prior written consent of HBB. No photographs may be taken of any article fabricated or assembled from this document without the prior written consent of HBB.

#### Not Shown:

Power Cord – 990054203 Cord Socket – 990064800 Motor Brush Kits – 990075300 Jar Sensor – 990084400

| Hawittan Basala                         | Revision Descript | ion: Add A | Add Accessories        |        |             |              |      |     |  |
|-----------------------------------------|-------------------|------------|------------------------|--------|-------------|--------------|------|-----|--|
| Hamilton Beach<br>4421 Waterfront Drive | Request Number:   | DOC44      | DOC4464 Revision Date: |        | 2/18/14     | Approved by: | DOC4 | 464 |  |
| Glen Allen, VA 23060                    | Issue Code(s):    | CS, SP     | Page:                  | 2 of 4 | Document #: | 540004300    | Rev: | В   |  |