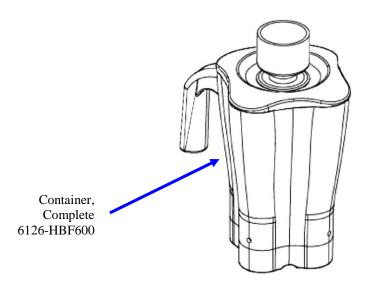

# Replacement Parts Diagrams HBF600S-SA (Series A)

PROPRIETARY RIGHTS NOTICE This document and all information contained within it is the property of Hamilton Beach Brands, Inc. (HBB). It is confidential and proprietary and has been provided to you for a limited purpose. It must be returned or destroyed upon request. Disclosure, reproduction or use of this document and any information contained within it, in full or in part, for any purpose is forbidden without the prior written consent of HBB. No photographs may be taken of any article fabricated or assembled from this document without the prior written consent of HBB.

| Hamilton Beach<br>4421 Waterfront Drive<br>Glen Allen, VA 23060 | Revision Description | on: Add Accesso | Add Accessories |        |             |              |         |   |
|-----------------------------------------------------------------|----------------------|-----------------|-----------------|--------|-------------|--------------|---------|---|
|                                                                 | Request Number:      | DOC4464         | Revision Date:  |        | 2/18/14     | Approved by: | DOC4464 |   |
|                                                                 | Issue Code(s):       | CS, SP          | Page:           | 3 of 4 | Document #: | 540004300    | Rev:    | В |