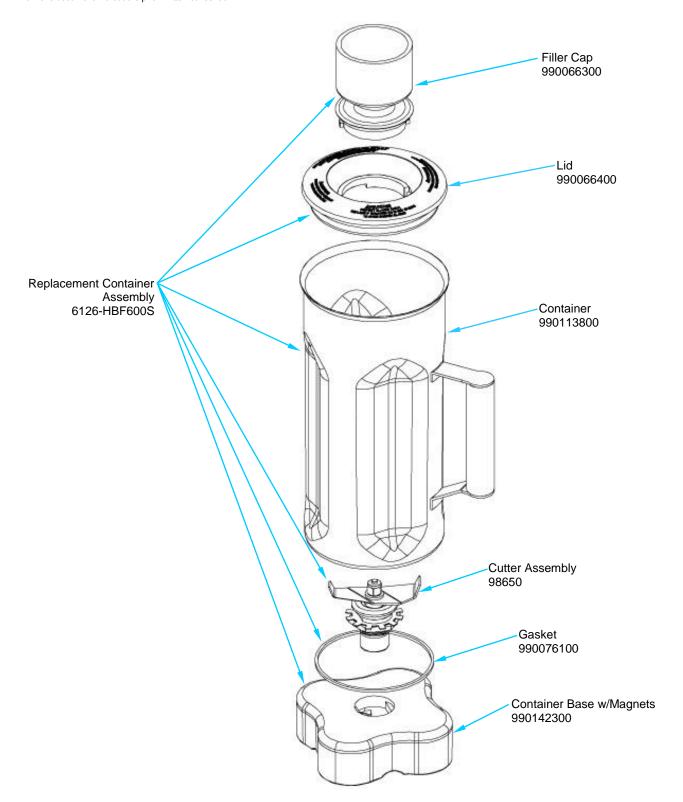

# Replacement Parts Diagrams HBF600S-SA (Series A)

PROPRIETARY RIGHTS NOTICE This document and all information contained within it is the property of Hamilton Beach Brands, Inc. (HBB). It is confidential and proprietary and has been provided to you for a limited purpose. It must be returned or destroyed upon request. Disclosure, reproduction or use of this document and any information contained within it, in full or in part, for any purpose is forbidden without the prior written consent of HBB. No photographs may be taken of any article fabricated or assembled from this document without the prior written consent of HBB.

| Hamilton Beach<br>4421 Waterfront Drive<br>Glen Allen, VA 23060 | Revision Description | on: Add Accesso | Add Accessories |        |             |              |         |   |
|-----------------------------------------------------------------|----------------------|-----------------|-----------------|--------|-------------|--------------|---------|---|
|                                                                 | Request Number:      | DOC4464         | Revision Date:  |        | 2/18/14     | Approved by: | DOC4464 |   |
|                                                                 | Issue Code(s):       | CS, SP          | Page:           | 3 of 4 | Document #: | 540004300    | Rev:    | В |