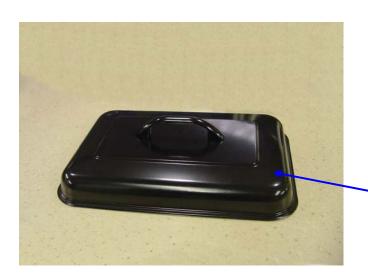

Potentiometer 990120200

| Lid     |    |
|---------|----|
| 9901198 | 00 |

| Hamilton Beach        | Revision Description: | Production R            | Release |         |              |           |      |   |
|-----------------------|-----------------------|-------------------------|---------|---------|--------------|-----------|------|---|
| 4421 Waterfront Drive | Request Number:       | BC-10281 Revision Date: |         | 3/28/11 | Approved by: |           |      |   |
| Glen Allen, VA 23060  | Issue Code(s):        | CS, SP                  | Page:   | 1 of 1  | Document #:  | 510026600 | Rev: | A |