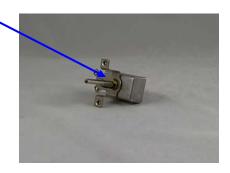

Potentiometer 990120200

| Lid     |    |
|---------|----|
| 9901198 | 00 |

| Hamilton Beach        | Revision Description: | Production R            | Release |         |              |           |      |   |
|-----------------------|-----------------------|-------------------------|---------|---------|--------------|-----------|------|---|
| 4421 Waterfront Drive | Request Number:       | BC-10281 Revision Date: |         | 3/28/11 | Approved by: |           |      |   |
| Glen Allen, VA 23060  | Issue Code(s):        | CS, SP                  | Page:   | 1 of 1  | Document #:  | 510026600 | Rev: | A |