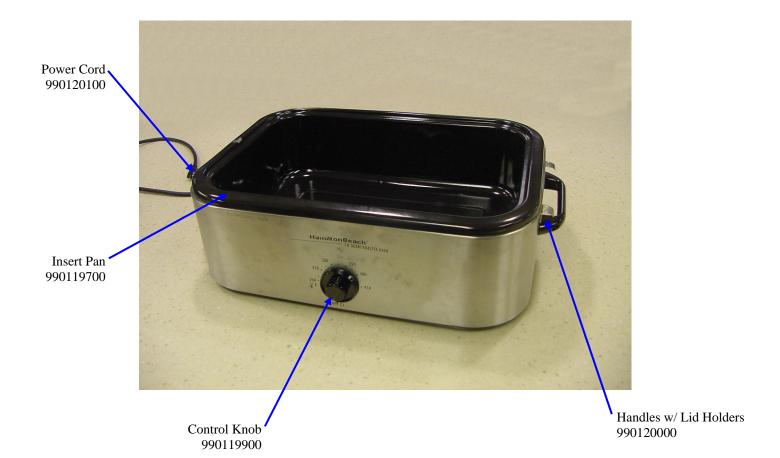

## Replacement Parts Diagram

Commercial Roaster Oven Model 32918 (Series A)

PROPRIETARY RIGHTS NOTICE and all information contained within it, in full or in part, for any purpose is forbidden without the prior written consent of HBB. No photographs may be taken of any article fabricated or assembled from this document without the prior written consent of HBB.