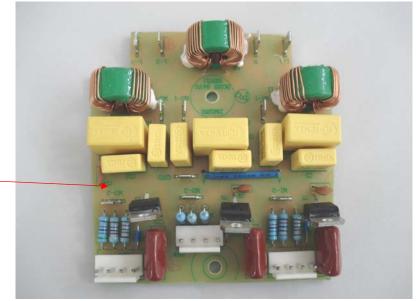

Replacement Parts Diagram

HMD400-UK (Series A)

PROPRIETARY RIGHTS NOTICE and has been provided to you for a limited purpose. It must be returned or destroyed upon request. Disclosure, reproduction or use of this document and any information contained within it, in full or in part, for any purpose is forbidden without the prior written consent of HBB. No photographs may be taken of any article fabricated or assembled from this document without the prior written consent of HBB.

**RFI** Board 990050500

| Hamilton Beach<br>4421 Waterfront Drive<br>Glen Allen, VA 23060 | Revision Description | : Consolidated | Consolidated cordset part number |        |             |              |          |   |
|-----------------------------------------------------------------|----------------------|----------------|----------------------------------|--------|-------------|--------------|----------|---|
|                                                                 | Request Number:      | CME-2734       | Revision Date:                   |        | 11/03/09    | Approved by: | CME-2734 |   |
|                                                                 | Issue Code(s):       | CS, SP         | Page:                            | 3 of 3 | Document #: | 5100025000   | Rev:     | F |