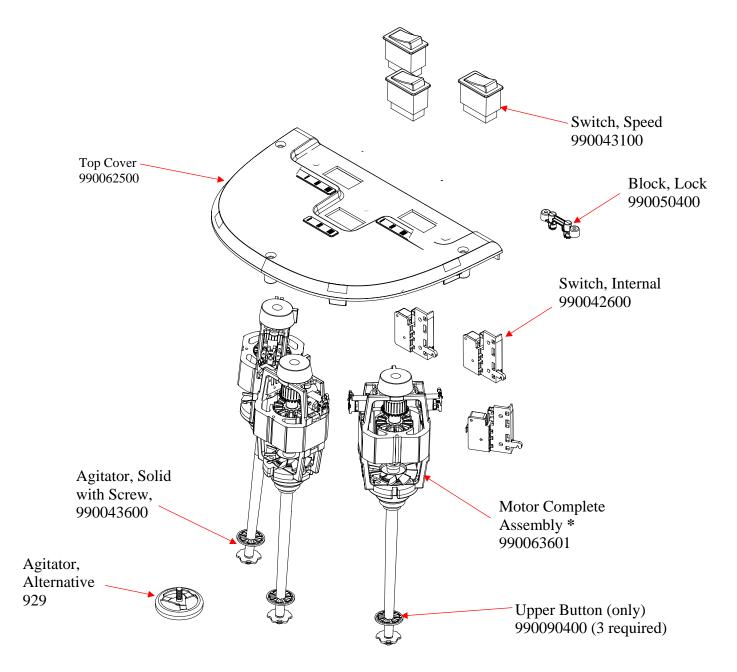

## Replacement Parts Diagram HMD400-UK (Series A)

PROPRIETARY RIGHTS NOTICE This document and all information contained within it is the property of Hamilton Beach Brands, Inc. (HBB). It is confidential and proprietary and has been provided to you for a limited purpose. It must be returned or destroyed upon request. Disclosure, reproduction or use of this document and any information contained within it, in full or in part, for any purpose is forbidden without the prior written consent of HBB. No photographs may be taken of any article fabricated or assembled from this document without the prior written consent of HBB.

\* Factory Assembled, Not Available As Separate Pieces

| Hamilton Beach<br>4421 Waterfront Drive<br>Glen Allen, VA 23060 | Revision Description | n: Consolidated | cordset        | part numbe | r           |              |          |   |
|-----------------------------------------------------------------|----------------------|-----------------|----------------|------------|-------------|--------------|----------|---|
|                                                                 | Request Number:      | CME-2734        | Revision Date: |            | 11/03/09    | Approved by: | CME-2734 |   |
|                                                                 | Issue Code(s):       | CS, SP          | Page:          | 1 of 3     | Document #: | 5100025000   | Rev:     | F |