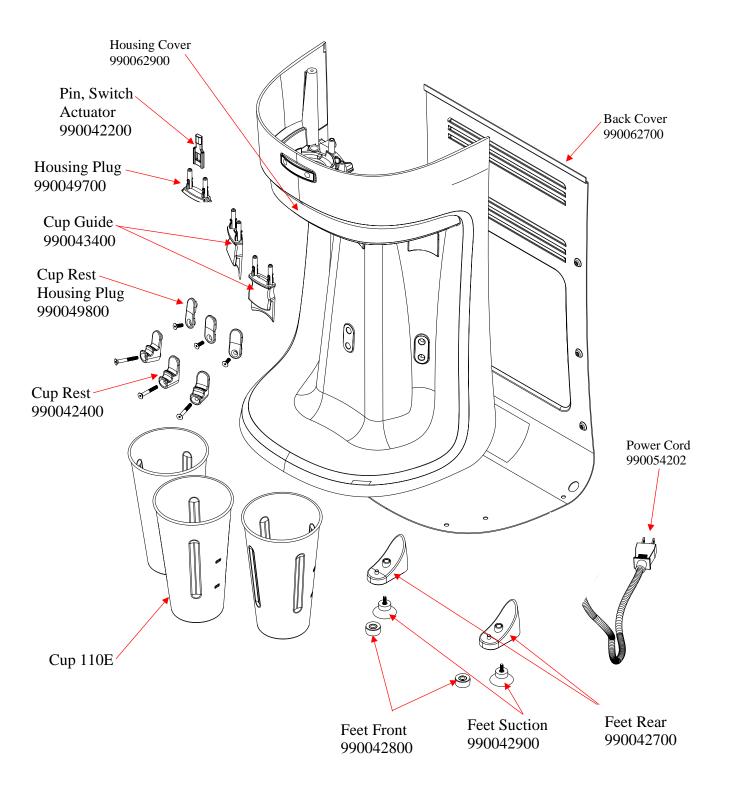

## Replacement Parts Diagram HMD400-UK (Series A)

PROPRIETARY RIGHTS NOTICE This document and all information contained within it is the property of Hamilton Beach Brands, Inc. (HBB). It is confidential and proprietary and has been provided to you for a limited purpose. It must be returned or destroyed upon request. Disclosure, reproduction or use of this document and any information contained within it, in full or in part, for any purpose is forbidden without the prior written consent of HBB. No photographs may be taken of any article fabricated or assembled from this document without the prior written consent of HBB.

| Hamilton Beach<br>4421 Waterfront Drive<br>Glen Allen, VA 23060 | Revision Description | n: Consolidated | cordset        | part numbe | r           |              |          |   |
|-----------------------------------------------------------------|----------------------|-----------------|----------------|------------|-------------|--------------|----------|---|
|                                                                 | Request Number:      | CME-2734        | Revision Date: |            | 11/03/09    | Approved by: | CME-2734 |   |
|                                                                 | Issue Code(s):       | CS, SP          | Page:          | 2 of 3     | Document #: | 5100025000   | Rev:     | F |