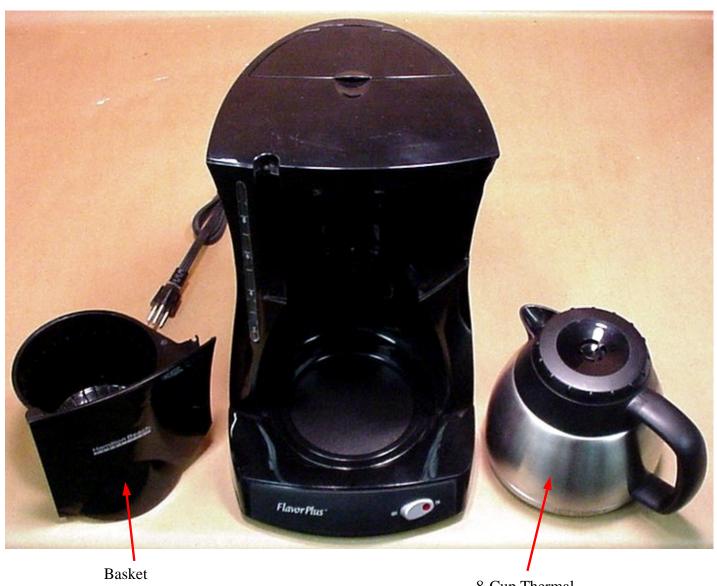

990046400

8-Cup Thermal Carafe & Lid 990023500

Pause and Serve Lever 943400925

| <b>Hamilton Beach</b> 4421 Waterfront Drive Glen Allen, VA 23060 | Revision Descripti | on: Added Pause | Added Pause and Serve Lever |         |             |              |      |   |  |
|------------------------------------------------------------------|--------------------|-----------------|-----------------------------|---------|-------------|--------------|------|---|--|
|                                                                  | Request Number:    | HQE-6972        | Revisio                     | n Date: | 10/15/08    | Approved by: |      |   |  |
|                                                                  | Issue Code(s):     | CS, SP          | Page:                       | 1 of 1  | Document #: | 5100008XX    | Rev: | C |  |