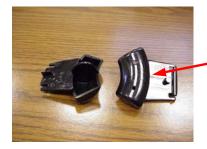

990046400

8-Cup Thermal Carafe & Lid 990023500

Pause and Serve Lever 943400925

| <b>Hamilton Beach</b> 4421 Waterfront Drive Glen Allen, VA 23060 | Revision Descripti | on: Added Pause | Added Pause and Serve Lever |         |             |              |      |   |  |
|------------------------------------------------------------------|--------------------|-----------------|-----------------------------|---------|-------------|--------------|------|---|--|
|                                                                  | Request Number:    | HQE-6972        | Revisio                     | n Date: | 10/15/08    | Approved by: |      |   |  |
|                                                                  | Issue Code(s):     | CS, SP          | Page:                       | 1 of 1  | Document #: | 5100008XX    | Rev: | C |  |