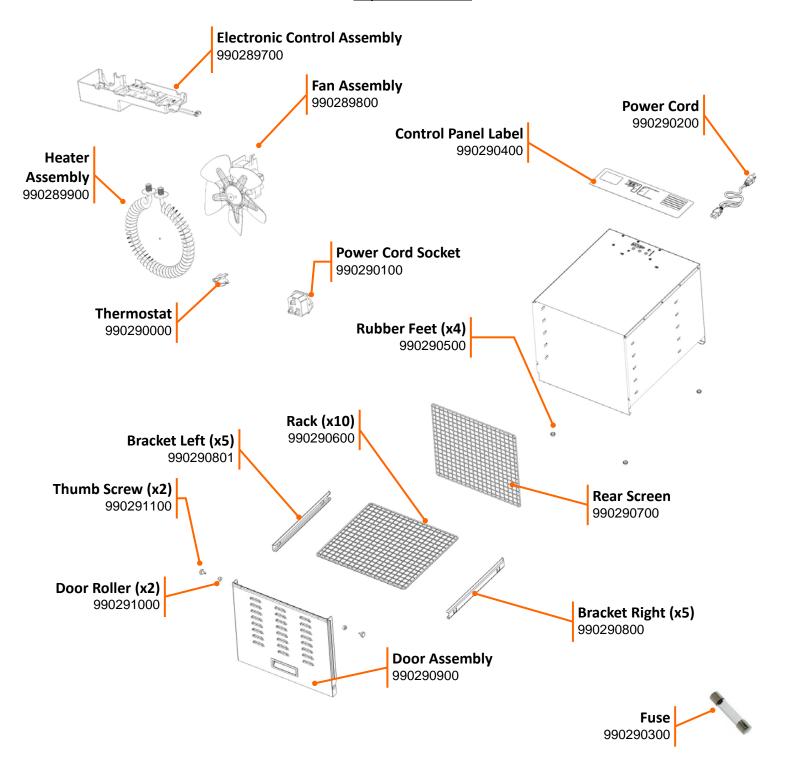

## Parts and Accessories Diagram Model XD01

PROPRIETARY RIGHTS NOTICE This document and all information contained within it is the property of Hamilton Beach Brands, Inc. (HBB). It is confidential and proprietary and has been provided to you for a limited purpose. It must be returned or destroyed upon request. Disclosure, reproduction or use of this document and any information contained within it, in full or in part, for any purpose is forbidden without the prior written consent of HBB. No photographs may be taken of any article fabricated or assembled from this document without the prior written consent of HBB.

## **Replacement Parts**

| Hamilton Beach<br>4421 Waterfront Drive<br>Glen Allen, VA 23060 | Revision Description | : Add Left Brac | Add Left Bracket |        |             |              |         |   |
|-----------------------------------------------------------------|----------------------|-----------------|------------------|--------|-------------|--------------|---------|---|
|                                                                 | Request Number:      | DOC9073         | Revision Date:   |        | 2/22/2018   | Approved by: | DOC9073 |   |
|                                                                 | Issue Code(s):       |                 | Page:            | 1 of 1 | Document #: | 540096600    | Rev:    | В |