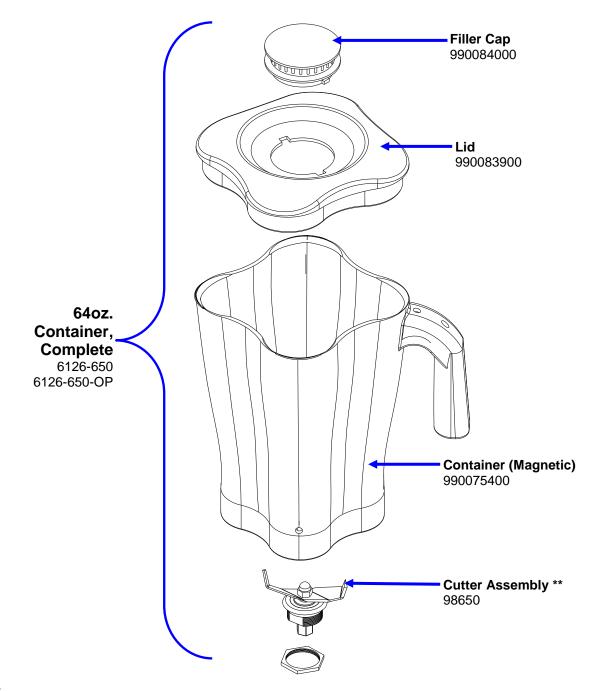

#### Notes:

\*Complete Container Includes: Cutter Assembly, Container, Lid and Filler Cap

\*\*Cutter Assembly Includes: Blade, Lock Washer, Hex Nut, Drive Coupling Attachment and Cutter Bearing Assembly.

| Hamilton Beach<br>4421 Waterfront Drive<br>Glen Allen, VA 23060Request Number:DOC6538Revision Date:2/18/16Approved by:DOC6538Issue Code(s):SP, CSPage:3 of 4Document #:540090700Rev:A | Liouvitten Desek     | <b>Revision Descriptio</b> | n: Production Re | elease. |          |             |              |      |     |
|---------------------------------------------------------------------------------------------------------------------------------------------------------------------------------------|----------------------|----------------------------|------------------|---------|----------|-------------|--------------|------|-----|
| Glen Allen, VA 23060 Issue Code(s): SP, CS Page: 3 of 4 Document #: 540090700 Rev: A                                                                                                  |                      | Request Number:            | DOC6538          | Revisio | on Date: | 2/18/16     | Approved by: | DOC6 | 538 |
|                                                                                                                                                                                       | Glen Allen, VA 23060 | Issue Code(s):             | SP, CS           | Page:   | 3 of 4   | Document #: | 540090700    | Rev: | Α   |