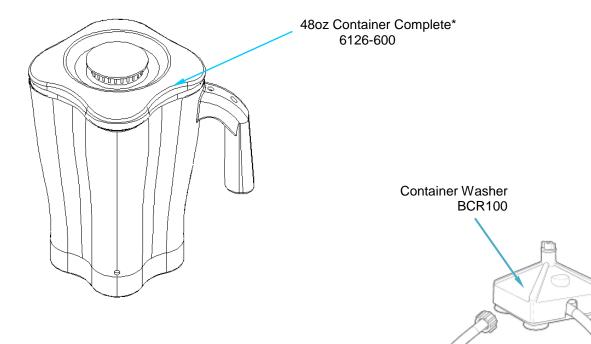

### **Accessories**

| Hamilton Beach<br>4421 Waterfront DriveRequest Number:DOC6538Revision Date:2/18/16Approved by:DOC6538 | Liousitten Beach | <b>Revision Descriptio</b> | Description: Production Release. |         |          |             |              |      |     |
|-------------------------------------------------------------------------------------------------------|------------------|----------------------------|----------------------------------|---------|----------|-------------|--------------|------|-----|
|                                                                                                       |                  | Request Number:            | DOC6538                          | Revisio | on Date: | 2/18/16     | Approved by: | DOC6 | 538 |
| Glen Allen, VA 23060 Issue Code(s): SP, CS Page: 4 of 4 Document #: 540090700 Rev:                    |                  | Issue Code(s):             | SP, CS                           | Page:   | 4 of 4   | Document #: | 540090700    | Rev: | Α   |