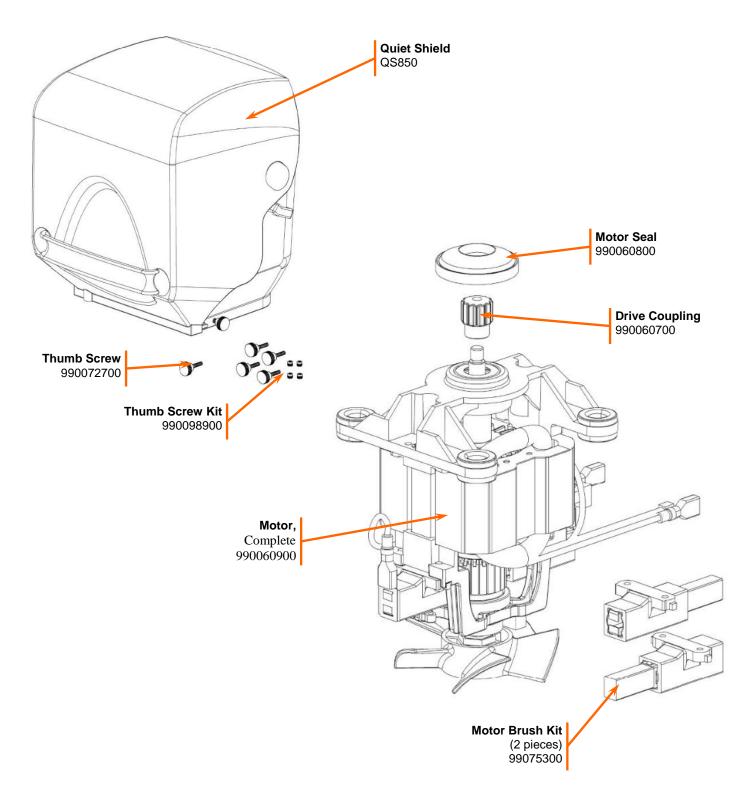

| Homitten Beach                          | Revision Description | on: Production R | elease. |          |             |              |      |     |
|-----------------------------------------|----------------------|------------------|---------|----------|-------------|--------------|------|-----|
| Hamilton Beach<br>4421 Waterfront Drive | Request Number:      | DOC6538          | Revisio | on Date: | 2/18/16     | Approved by: | DOC6 | 538 |
| Glen Allen, VA 23060                    | Issue Code(s):       | SP, CS           | Page:   | 2 of 4   | Document #: | 540090700    | Rev: | Α   |
| ENC EDM DIC 4 22 D                      | Г                    |                  |         |          |             |              |      |     |