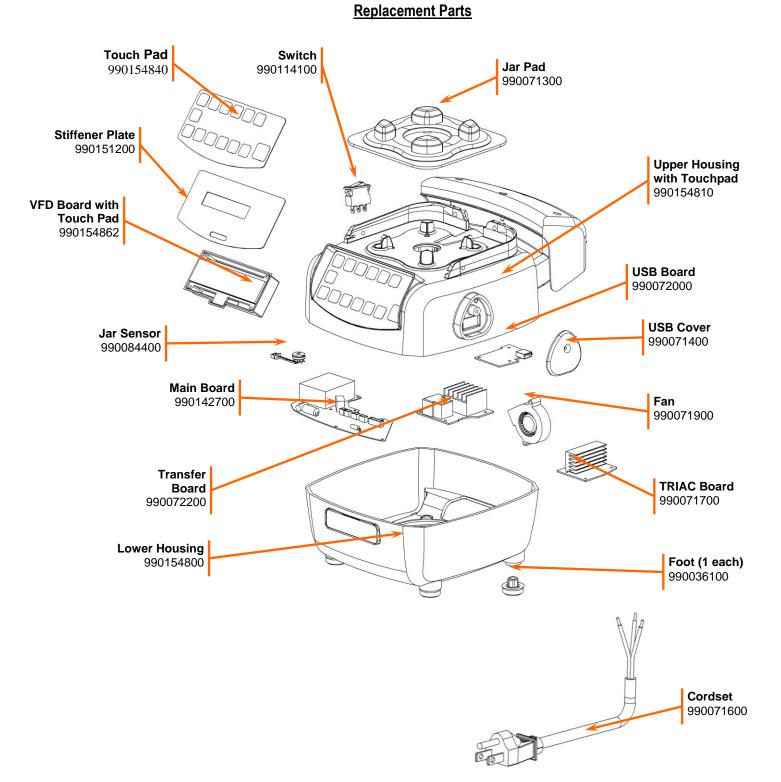

| Homitten Beach                          | <b>Revision Descriptio</b> | n: Production R | elease. |         |             |              |      |     |
|-----------------------------------------|----------------------------|-----------------|---------|---------|-------------|--------------|------|-----|
| Hamilton Beach<br>4421 Waterfront Drive | Request Number:            | DOC6538         | Revisio | n Date: | 2/18/16     | Approved by: | DOC6 | 538 |
| Glen Allen, VA 23060                    | Issue Code(s):             | SP, CS          | Page:   | 1 of 4  | Document #: | 540090700    | Rev: | Α   |
| ENC EDM DIC 4 22 Day                    | . F                        |                 |         |         |             |              |      | -   |