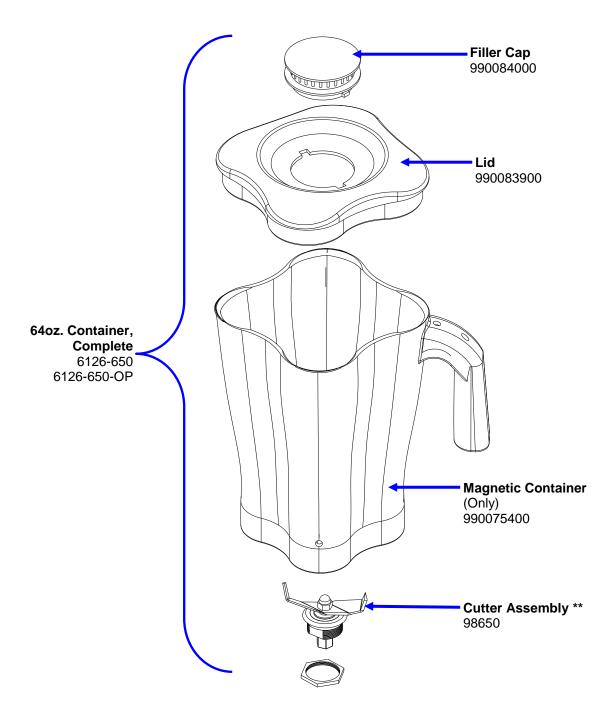

## Parts and Accessories Diagram HBH650

PROPRIETARY RIGHTS NOTICE This document and all information contained within it is the property of Hamilton Beach Brands, Inc. (HBB). It is confidential and proprietary and has been provided to you for a limited purpose. It must be returned or destroyed upon request. Disclosure, reproduction or use of this document and any information contained within it, in full or in part, for any purpose is forbidden without the prior written consent of HBB. No photographs may be taken of any article fabricated or assembled from this document without the prior written consent of HBB.

#### Notes:

- \*Complete Container Includes: Cutter Assembly, Container, Lid and Filler Cap
- \*\*Cutter Assembly Includes: Blade, Lock Washer, Hex Nut, Drive Coupling Attachment and Cutter Bearing Assembly.

| Hamilton Beach<br>4421 Waterfront Drive<br>Glen Allen, VA 23060 | Revision Descriptio | n: Production I | Release        |        |             |                      |      |     |
|-----------------------------------------------------------------|---------------------|-----------------|----------------|--------|-------------|----------------------|------|-----|
|                                                                 | Request Number:     | DOC6535         | Revision Date: |        | 2/16/16     | Approved by: DOC6535 |      | 535 |
|                                                                 | Issue Code(s):      | L               | Page:          | 2 of 3 | Document #: | 540090400            | Rev: | Α   |