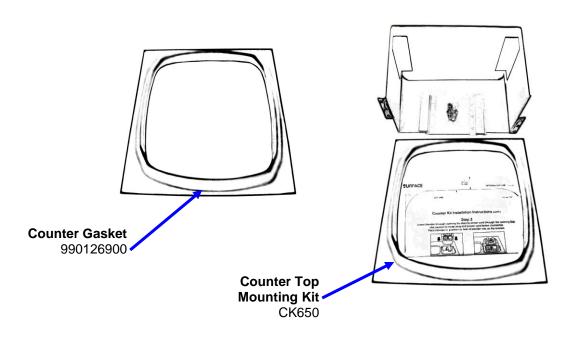

# Parts and Accessories Diagram HBH650

PROPRIETARY RIGHTS NOTICE and has been provided to you for a limited purpose. It must be returned or destroyed upon request. Disclosure, reproduction or use of this document and any information contained within it, in full or in part, for any purpose is forbidden without the prior written consent of HBB. No photographs may be taken of any article fabricated or assembled from this document without the prior written consent of HBB.

### **ACCESSORIES**

| Hamilton Beach<br>4421 Waterfront Drive<br>Glen Allen, VA 23060 | Revision Description | : Production I | Production Release. |        |             |              |         |   |  |
|-----------------------------------------------------------------|----------------------|----------------|---------------------|--------|-------------|--------------|---------|---|--|
|                                                                 | Request Number:      | DOC6535        | Revision Date:      |        | 2/16/16     | Approved by: | DOC6535 |   |  |
|                                                                 | Issue Code(s):       | L              | Page:               | 3 of 3 | Document #: | 540090400    | Rev:    | Α |  |