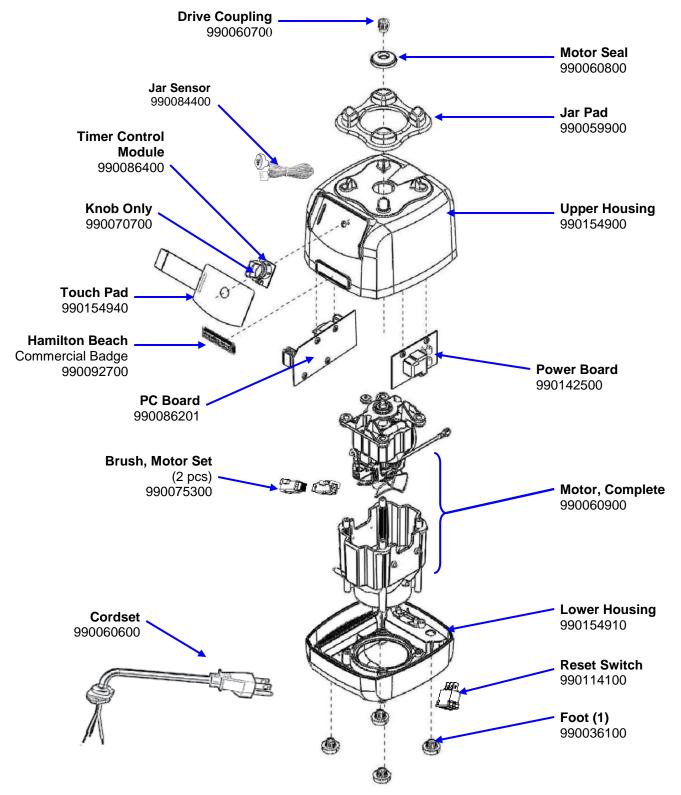

## Parts and Accessories Diagram HBH650

PROPRIETARY RIGHTS NOTICE This document and all information contained within it is the property of Hamilton Beach Brands, Inc. (HBB). It is confidential and proprietary and has been provided to you for a limited purpose. It must be returned or destroyed upon request. Disclosure, reproduction or use of this document and any information contained within it, in full or in part, for any purpose is forbidden without the prior written consent of HBB. No photographs may be taken of any article fabricated or assembled from this document without the prior written consent of HBB.

| Hamilton Beach<br>4421 Waterfront Drive<br>Glen Allen, VA 23060 | Revision Description | on: Production | Production Release. |        |             |              |         |   |
|-----------------------------------------------------------------|----------------------|----------------|---------------------|--------|-------------|--------------|---------|---|
|                                                                 | Request Number:      | DOC6535        | Revision Date:      |        | 2/16/16     | Approved by: | DOC6535 |   |
|                                                                 | Issue Code(s):       | L              | Page:               | 1 of 3 | Document #: | 540090400    | Rev:    | Α |