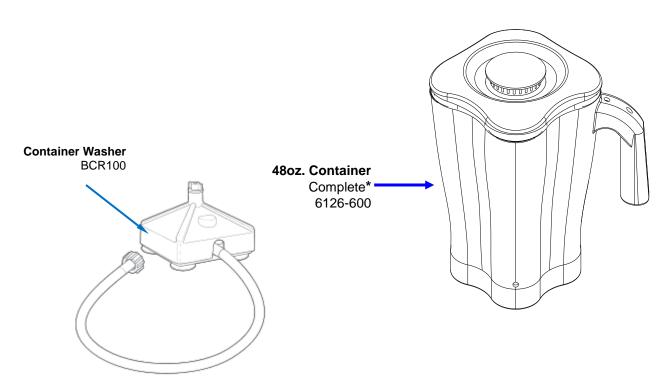

### **ACCESSORIES**

| Hamilton Beach<br>4421 Waterfront Drive<br>Glen Allen, VA 23060 | Revision Description | : Production I | Production Release. |        |             |              |         |   |  |
|-----------------------------------------------------------------|----------------------|----------------|---------------------|--------|-------------|--------------|---------|---|--|
|                                                                 | Request Number:      | DOC6535        | Revision Date:      |        | 2/16/16     | Approved by: | DOC6535 |   |  |
|                                                                 | Issue Code(s):       | L              | Page:               | 3 of 3 | Document #: | 540090400    | Rev:    | Α |  |