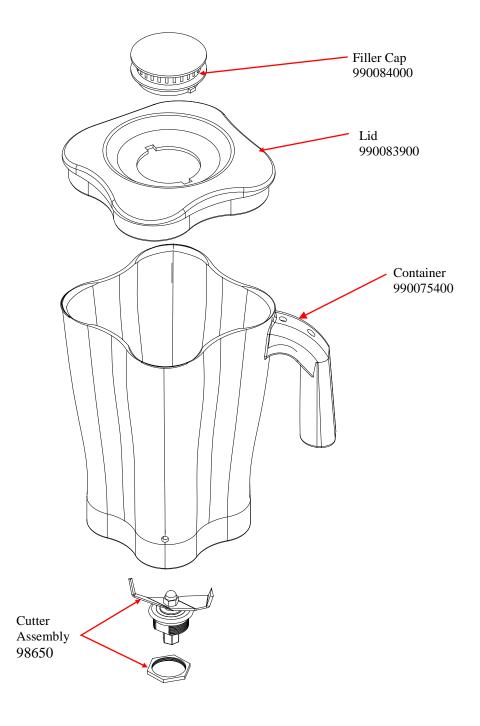

### **ACCESSORIES**

| Hamilton Beach<br>4421 Waterfront Drive<br>Glen Allen, VA 23060 | Revision Description | n: Production R | Production Release |        |             |              |         |   |
|-----------------------------------------------------------------|----------------------|-----------------|--------------------|--------|-------------|--------------|---------|---|
|                                                                 | Request Number:      | DOC6511         | Revision Date:     |        | 2/17/16     | Approved by: | DOC6511 |   |
|                                                                 | Issue Code(s):       | L               | Page:              | 4 of 4 | Document #: | 540088600    | Rev:    | A |