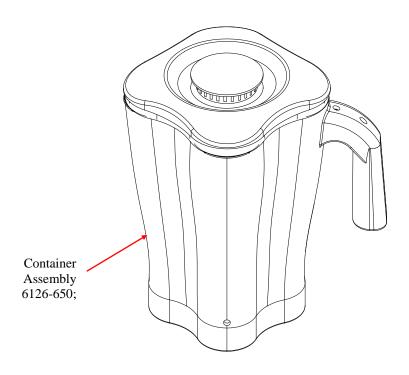

### **ACCESSORIES**

| Hamilton Beach<br>4421 Waterfront Drive<br>Glen Allen, VA 23060 | Revision Description | n: Production R | Production Release |        |             |              |         |   |
|-----------------------------------------------------------------|----------------------|-----------------|--------------------|--------|-------------|--------------|---------|---|
|                                                                 | Request Number:      | DOC6511         | Revision Date:     |        | 2/17/16     | Approved by: | DOC6511 |   |
|                                                                 | Issue Code(s):       | L               | Page:              | 4 of 4 | Document #: | 540088600    | Rev:    | A |