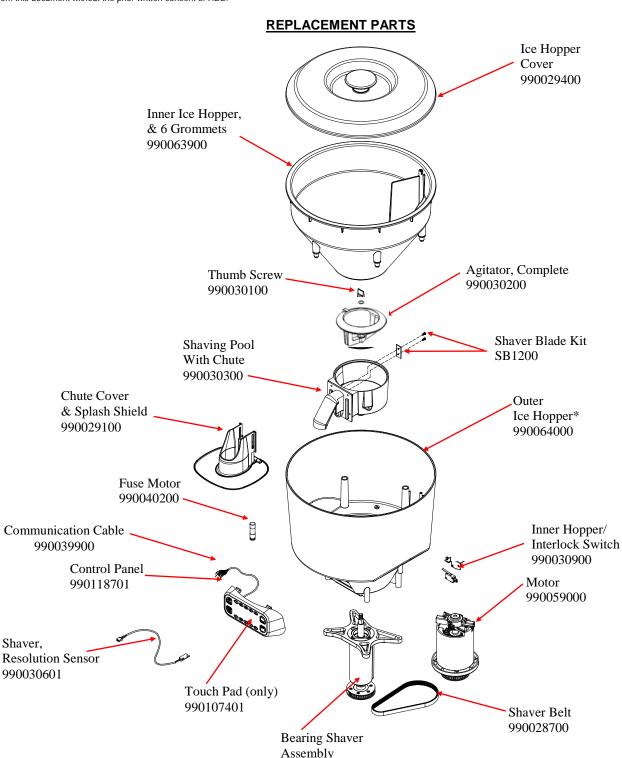

PROPRIETARY RIGHTS NOTICE and an all information contained within it is the property of Hamilton Beach Brands, Inc. (HBB). It is confidential and proprietary and has been provided to you for a limited purpose. It must be returned or destroyed upon request. Disclosure, reproduction or use of this document and any information contained within it, in full or in part, for any purpose is forbidden without the prior written consent of HBB. No photographs may be taken of any article fabricated or assembled from this document without the prior written consent of HBB.



| Hamilton Beach<br>4421 Waterfront Drive<br>Glen Allen, VA 23060 | Revision Description | on: Production R | Production Release |        |             |              |         |   |
|-----------------------------------------------------------------|----------------------|------------------|--------------------|--------|-------------|--------------|---------|---|
|                                                                 | Request Number:      | DOC6511          | Revision Date:     |        | 2/17/16     | Approved by: | DOC6511 |   |
|                                                                 | Issue Code(s):       | L                | Page:              | 1 of 4 | Document #: | 540088600    | Rev:    | A |

990040600

PROPRIETARY RIGHTS NOTICE and has been provided to you