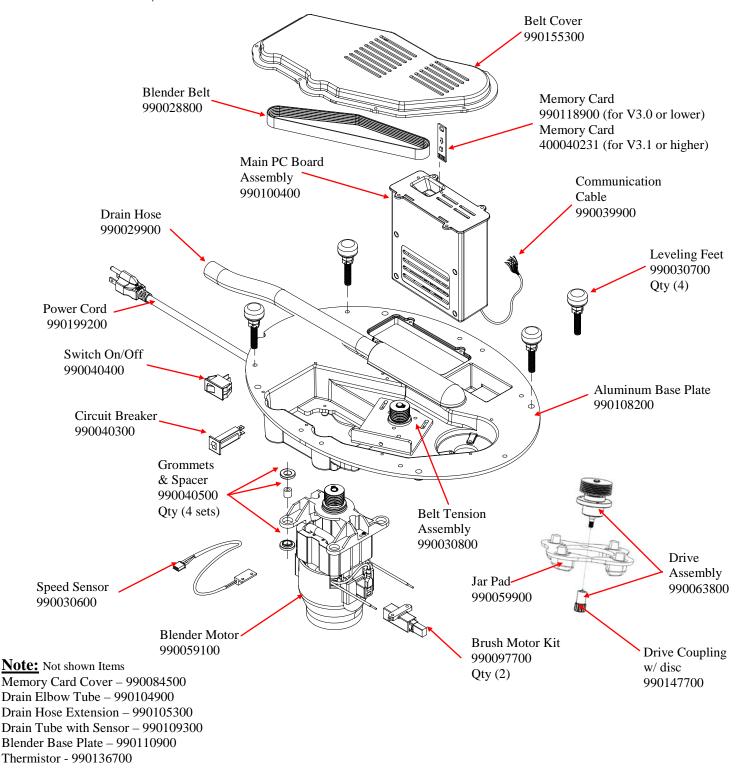

| Request Number:      | DOC6511          | Revision Date:     |        | 2/17/16     | Approved by: | DOC6511 |   |
|                                                                 | Issue Code(s):       | L                | Page:              | 1 of 4 | Document #: | 540088600    | Rev:    | A |

990040600

PROPRIETARY RIGHTS NOTICE and has been provided to you for a limited purpose. It must be returned or destroyed upon request. Disclosure, reproduction or use of this document and any information contained within it, in full or in part, for any purpose is forbidden without the prior written consent of HBB. No photographs may be taken of any article fabricated or assembled from this document without the prior written consent of HBB.



| Hamilton Beach<br>4421 Waterfront Drive<br>Glen Allen, VA 23060 | Revision Description | n: Production R | Production Release |        |             |              |         |              |  |
|-----------------------------------------------------------------|----------------------|-----------------|--------------------|--------|-------------|--------------|---------|--------------|--|
|                                                                 | Request Number:      | DOC6511         | Revision Date:     |        | 2/17/16     | Approved by: | DOC6511 |              |  |
|                                                                 | Issue Code(s):       | L               | Page:              | 2 of 4 | Document #: | 540088600    | Rev:    | $\mathbf{A}$ |  |

PROPRIETARY R