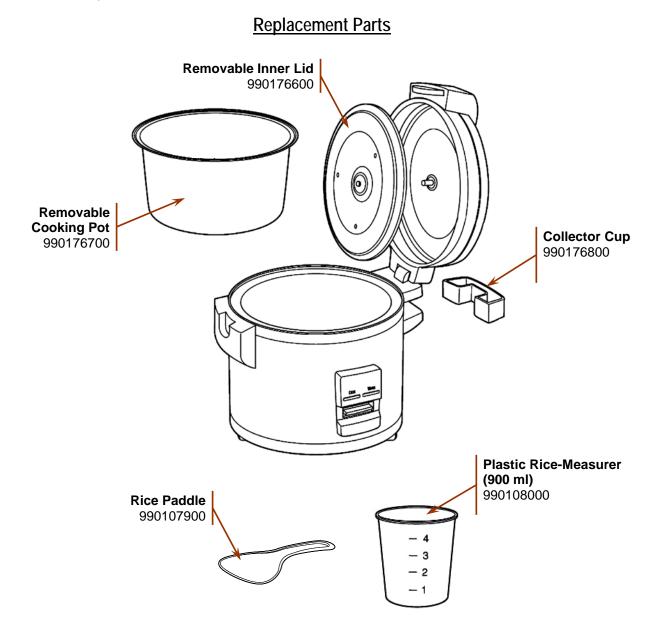

## Parts & Accessories Diagram

**PROPRIETARY RIGHTS NOTICE** This document and all information contained within it is the property of Hamilton Beach Brands, Inc. (HBB). It is confidential and proprietary and has been provided to you for a limited purpose. It must be returned or destroyed upon request. Disclosure, reproduction or use of this document and any information contained within it, in full or in part, for any purpose is forbidden without the prior written consent of HBB. No photographs may be taken of any article fabricated or assembled from this document without the prior written consent of HBB.

## Not Shown:

990176900 – Fuse w/Wire Assy. 990205100 – Micro Switch 990205300 – Thermostat

| 4421 Waterfront Drive Request Number: DOC5440 Revision Date: 02/02/2015 Approved by: DOC5440 |                |  | Revision Descriptio | n: Production R | Production Release |        |             |              |         |   |  |  |
|----------------------------------------------------------------------------------------------|----------------|--|---------------------|-----------------|--------------------|--------|-------------|--------------|---------|---|--|--|
| Glen Allen, VA 23060 Issue Code(s): Page: 1 of 1 Document #: 540084900 Rev: B                |                |  | Request Number:     | DOC5440         | Revision Date:     |        | 02/02/2015  | Approved by: | DOC5440 |   |  |  |
|                                                                                              | Glen Allen, VA |  | Issue Code(s):      |                 | Page:              | 1 of 1 | Document #: | 540084900    | Rev:    | B |  |  |