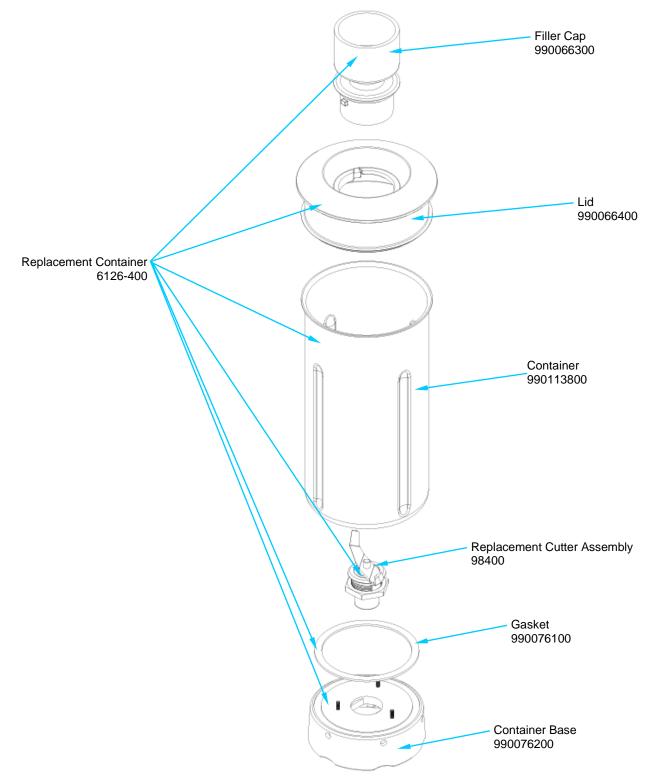

## Parts & Accessories Diagram Model HBF500S

**PROPRIETARY RIGHTS NOTICE** This document and all information contained within it is the property of Hamilton Beach Brands, Inc. (HBB). It is confidential and proprietary and has been provided to you for a limited purpose. It must be returned or destroyed upon request. Disclosure, reproduction or use of this document and any information contained within it, in full or in part, for any purpose is forbidden without the prior written consent of HBB. No photographs may be taken of any article fabricated or assembled from this document without the prior written consent of HBB.