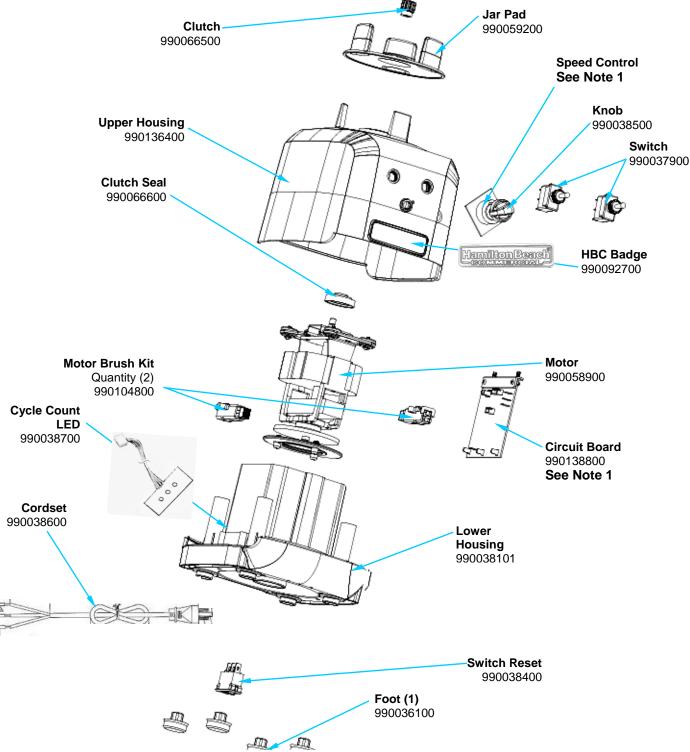

## Parts & Accessories Diagram Model HBF500S

**PROPRIETARY RIGHTS NOTICE** This document and all information contained within it is the property of Hamilton Beach Brands, Inc. (HBB). It is confidential and proprietary and has been provided to you for a limited purpose. It must be returned or destroyed upon request. Disclosure, reproduction or use of this document and any information contained within it, in full or in part, for any purpose is forbidden without the prior written consent of HBB. No photographs may be taken of any article fabricated or assembled from this document without the prior written consent of HBB.

Note 1: Part of 'Speed Control Assy.' #990150500

| Hamilton Beach<br>4421 Waterfront Drive<br>Glen Allen, VA 23060Request Number:DOC4297Revision Date:11/22/13Approved by:DOC4297Issue Code(s):LPage:1 of 3Document #:540021000Rev:B | Howitten Beach       | <b>Revision Descripti</b> | ion: | Corrected Housing |                |        |             |              |         |   |  |
|-----------------------------------------------------------------------------------------------------------------------------------------------------------------------------------|----------------------|---------------------------|------|-------------------|----------------|--------|-------------|--------------|---------|---|--|
| Glen Allen, VA 23060 Issue Code(s): L Page: 1 of 3 Document #: 540021000 Rev: B                                                                                                   |                      | Request Number:           |      | DOC4297           | Revision Date: |        | 11/22/13    | Approved by: | DOC4297 |   |  |
|                                                                                                                                                                                   | Glen Allen, VA 23060 | Issue Code(s):            |      | L                 | Page:          | 1 of 3 | Document #: | 540021000    | Rev:    | В |  |

## Parts & Accessories Diagram Model HBF500S

PROPRIETARY RIGHTS NOTICE This document and all information contained within it is the property of Hamilton Beach Brands, Inc. (HBB). It is confidential and proprietary and has been provided to you for a limited purpose. It must be returned or destroyed upon request. Disclosure, reproduction or use of this document and any information contained within it, in full or in part, for any purpose is forbidden without the prior written consent of HBB. No photographs may be taken of any article fabricated or assembled from this document without the prior written consent of HBB.

| Hamilton Beach<br>4421 Waterfront Drive<br>Glen Allen, VA 23060Request Number:DOC4297Revision Date:11/22/13Approved by:DOC4297Issue Code(s):LPage:2 of 3Document #:540021000Rev:B | Liouwitteen Decela   | Revision Description: Corrected Housing |         |                |        |             |              |         |   |
|-----------------------------------------------------------------------------------------------------------------------------------------------------------------------------------|----------------------|-----------------------------------------|---------|----------------|--------|-------------|--------------|---------|---|
| Glen Allen, VA 23060 Issue Code(s): L Page: 2 of 3 Document #: 540021000 Rev: B                                                                                                   |                      | Request Number:                         | DOC4297 | Revision Date: |        | 11/22/13    | Approved by: | DOC4297 |   |
|                                                                                                                                                                                   | Glen Allen, VA 23060 | Issue Code(s):                          | L       | Page:          | 2 of 3 | Document #: | 540021000    | Rev:    | В |