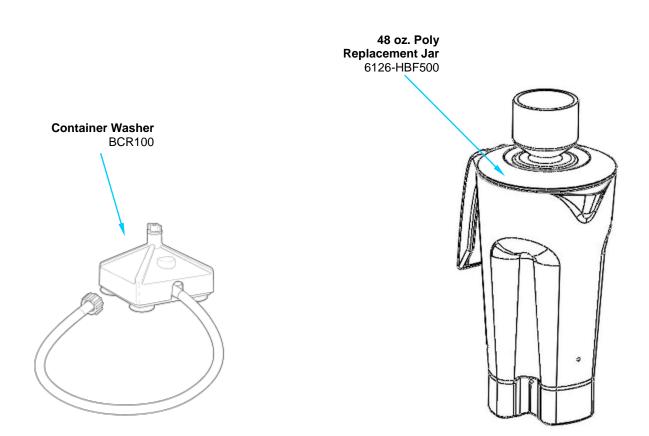

## **ACCESSORIES**

| Hamilton Beach                                                                         |         |   |
|----------------------------------------------------------------------------------------|---------|---|
| 4421 Waterfront Drive Request Number: DOC4297 Revision Date: 11/22/13 Approved by: DOC | DOC4297 |   |
| Glen Allen, VA 23060 Issue Code(s): L Page: 3 of 3 Document #: 540021000 Rev           | :       | B |