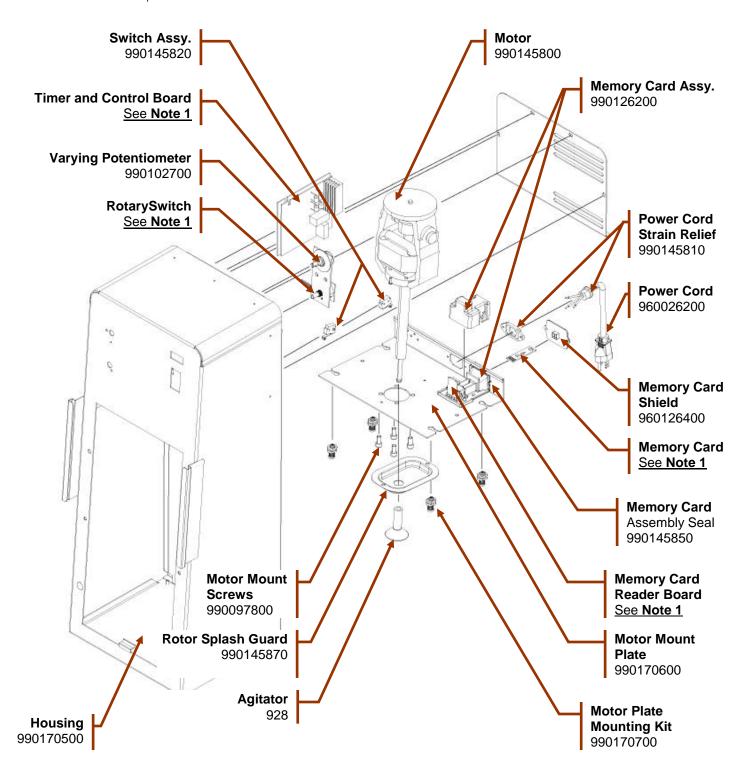

## Parts & Accessories Diagram Model HMD900

PROPRIETARY RIGHTS NOTICE This document and all information contained within it is the property of Hamilton Beach Brands, Inc. (HBB). It is confidential and proprietary and has been provided to you for a limited purpose. It must be returned or destroyed upon request. Disclosure, reproduction or use of this document and any information contained within it, in full or in part, for any purpose is forbidden without the prior written consent of HBB. No photographs may be taken of any article fabricated or assembled from this document without the prior written consent of HBB.

**Note 1:** Part of Control Assembly Kit <u>#990150300</u> (Same as Main Power #50-1263A-35001)

| Hamilton Beach<br>4421 Waterfront Drive<br>Glen Allen, VA 23060 | Revision Description | n: Production R | Production Release |        |             |              |         |   |
|-----------------------------------------------------------------|----------------------|-----------------|--------------------|--------|-------------|--------------|---------|---|
|                                                                 | Request Number:      | DOC3111         | Revision Date:     |        | 10/9/13     | Approved by: | DOC3111 |   |
|                                                                 | Issue Code(s):       | CS, SP          | Page:              | 2 of 3 | Document #: | 540018000    | Rev:    | A |