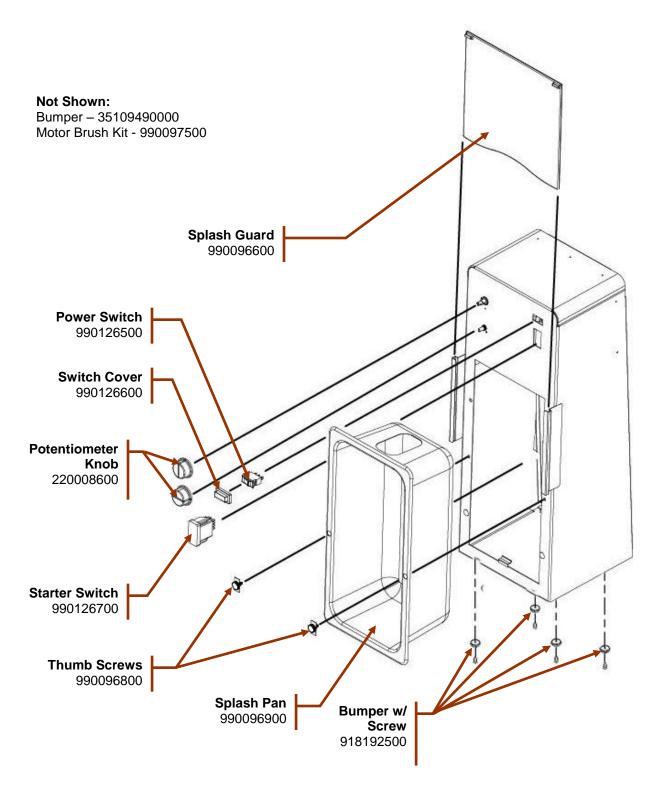

## Parts & Accessories Diagram Model HMD900

PROPRIETARY RIGHTS NOTICE This document and all information contained within it is the property of Hamilton Beach Brands, Inc. (HBB). It is confidential and proprietary and has been provided to you for a limited purpose. It must be returned or destroyed upon request. Disclosure, reproduction or use of this document and any information contained within it, in full or in part, for any purpose is forbidden without the prior written consent of HBB. No photographs may be taken of any article fabricated or assembled from this document without the prior written consent of HBB.

| Hamilton Beach<br>4421 Waterfront Drive<br>Glen Allen, VA 23060 | Revision Description | n: Production R | elease         |        |             |              |         |   |
|-----------------------------------------------------------------|----------------------|-----------------|----------------|--------|-------------|--------------|---------|---|
|                                                                 | Request Number:      | DOC3111         | Revision Date: |        | 10/9/13     | Approved by: | DOC3111 |   |
|                                                                 | Issue Code(s):       | CS, SP          | Page:          | 1 of 3 | Document #: | 540018000    | Rev:    | A |