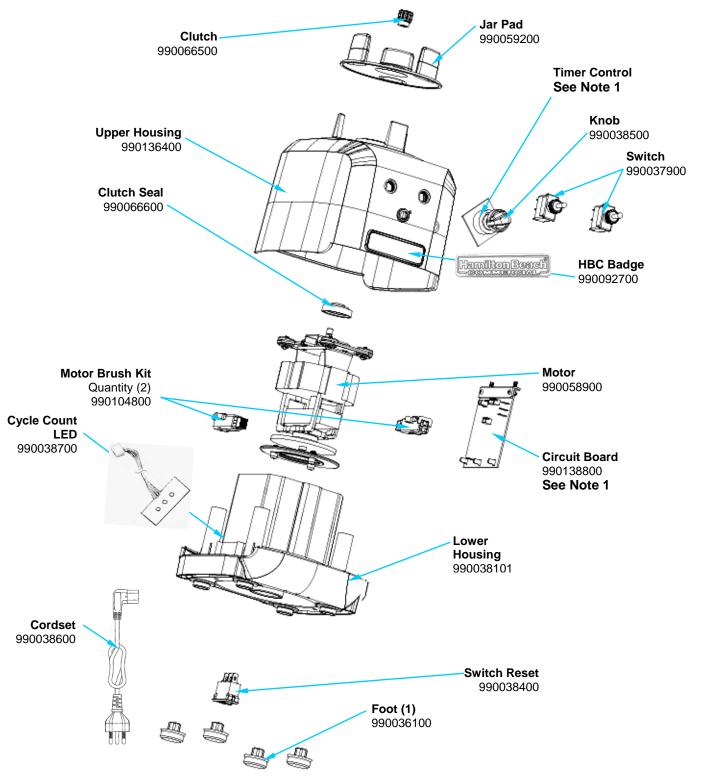

## Parts & Accessories Diagram Model HBF500

PROPRIETARY RIGHTS NOTICE This document and all information contained within it is the property of Hamilton Beach Brands, Inc. (HBB). It is confidential and proprietary and has been provided to you for a limited purpose. It must be returned or destroyed upon request. Disclosure, reproduction or use of this document and any information contained within it, in full or in part, for any purpose is forbidden without the prior written consent of HBB. No photographs may be taken of any article fabricated or assembled from this document without the prior written consent of HBB.

Note 1: Part of 'Speed Control Assy.' #990150500

| Hamilton Beach<br>4421 Waterfront Drive<br>Glen Allen, VA 23060 | Revision Descriptio | n: Production R | Production Release |        |             |              |         |   |
|-----------------------------------------------------------------|---------------------|-----------------|--------------------|--------|-------------|--------------|---------|---|
|                                                                 | Request Number:     | DOC4114         | Revision Date:     |        | 10/2/13     | Approved by: | DOC4114 |   |
|                                                                 | Issue Code(s):      | L               | Page:              | 1 of 3 | Document #: | 540014000    | Rev:    | A |