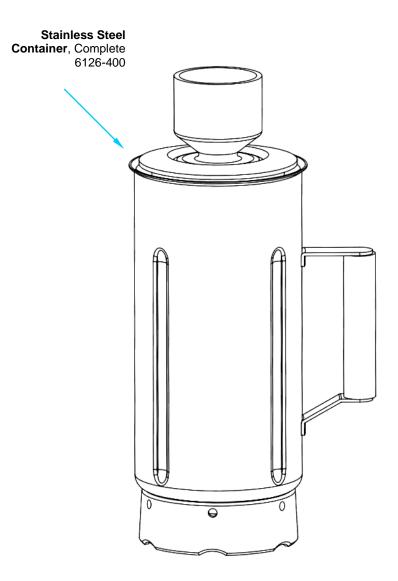

## Parts & Accessories Diagram Model HBF500

PROPRIETARY RIGHTS NOTICE This document and all information contained within it is the property of Hamilton Beach Brands, Inc. (HBB). It is confidential and proprietary and has been provided to you for a limited purpose. It must be returned or destroyed upon request. Disclosure, reproduction or use of this document and any information contained within it, in full or in part, for any purpose is forbidden without the prior written consent of HBB. No photographs may be taken of any article fabricated or assembled from this document without the prior written consent of HBB.

## **ACCESSORIES**

| Llowitton Booch                         | Revision Description | : Production R | Production Release |        |             |              |         |   |
|-----------------------------------------|----------------------|----------------|--------------------|--------|-------------|--------------|---------|---|
| Hamilton Beach<br>4421 Waterfront Drive | Request Number:      | DOC4114        | Revision Date:     |        | 10/2/13     | Approved by: | DOC4114 |   |
| Glen Allen, VA 23060                    | Issue Code(s):       | L              | Page:              | 3 of 3 | Document #: | 540014000    | Rev:    | A |