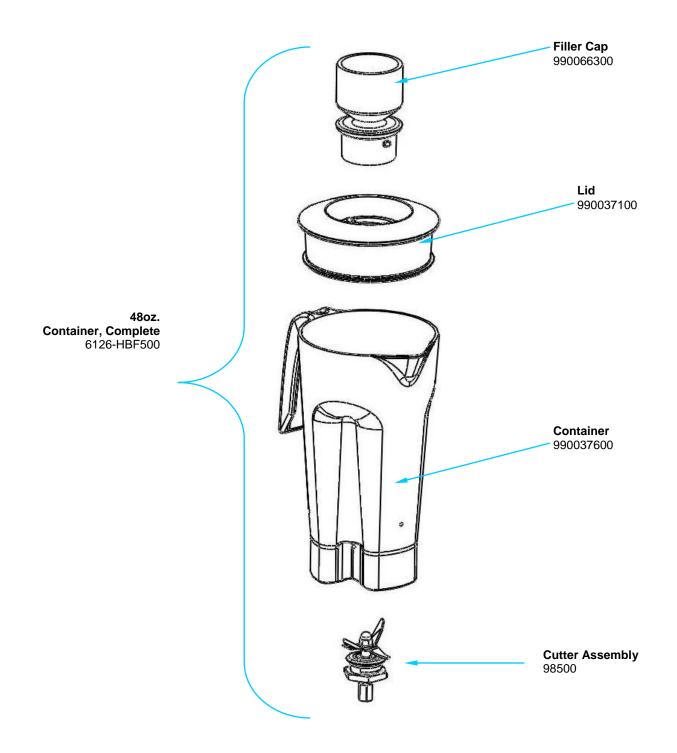

## Parts & Accessories Diagram Model HBF500

PROPRIETARY RIGHTS NOTICE This document and all information contained within it is the property of Hamilton Beach Brands, Inc. (HBB). It is confidential and proprietary and has been provided to you for a limited purpose. It must be returned or destroyed upon request. Disclosure, reproduction or use of this document and any information contained within it, in full or in part, for any purpose is forbidden without the prior written consent of HBB. No photographs may be taken of any article fabricated or assembled from this document without the prior written consent of HBB.

| Hamilton Beach<br>4421 Waterfront Drive<br>Glen Allen, VA 23060 | Revision Description | : Production R | Production Release |        |             |              |         |   |
|-----------------------------------------------------------------|----------------------|----------------|--------------------|--------|-------------|--------------|---------|---|
|                                                                 | Request Number:      | DOC4114        | Revision Date:     |        | 10/2/13     | Approved by: | DOC4114 |   |
|                                                                 | Issue Code(s):       | L              | Page:              | 2 of 3 | Document #: | 540014000    | Rev:    | A |