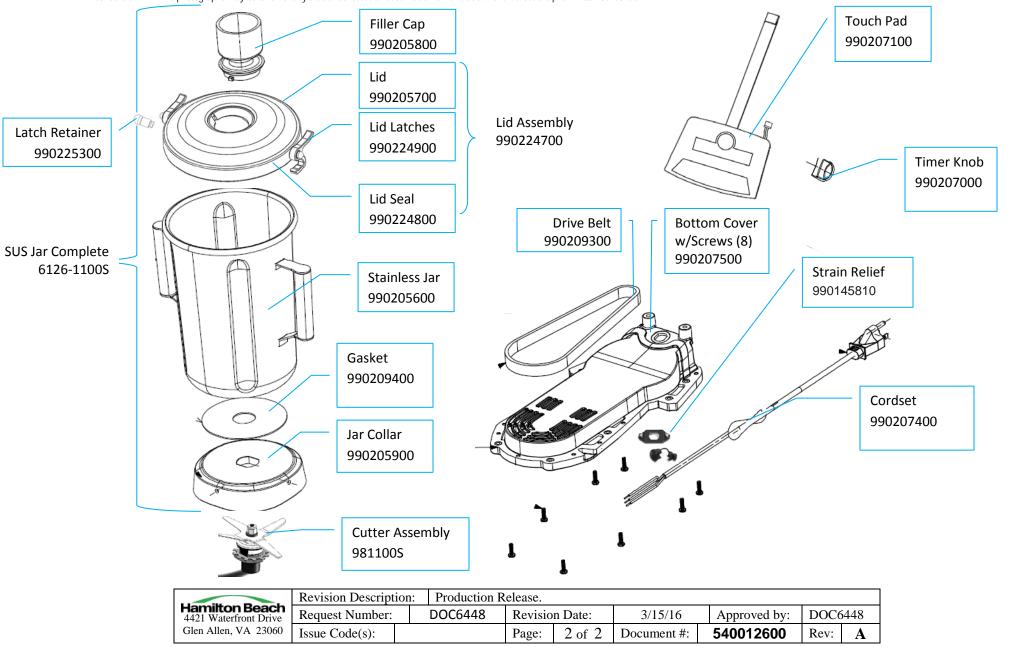

## HBF1100S Parts & Accessories Diagram

PROPRIETARY RIGHTS NOTICE This document and all information contained within it is the property of Hamilton Beach Brands, Inc. (HBB). It is confidential and proprietary and has been provided to you for a limited purpose. It must be returned or destroyed upon request. Disclosure, reproduction or use of this document and any information contained within it, in full or in part, for any purpose is forbidden without the prior written consent of HBB. No photographs may be taken of any article fabricated or assembled from this document without the prior written consent of HBB.