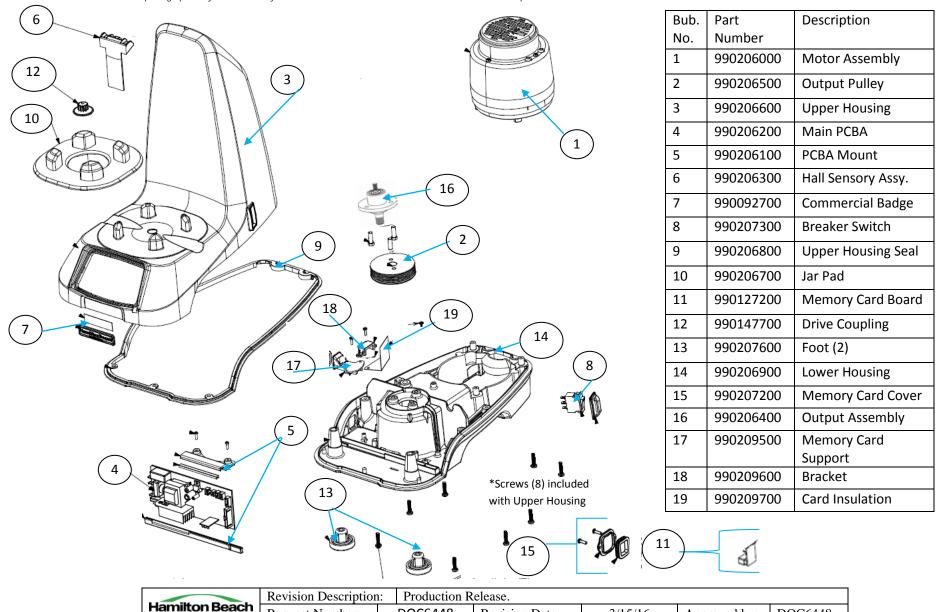

## HBF1100S Parts & Accessories Diagram

PROPRIETARY RIGHTS NOTICE This document and all information contained within it is the property of Hamilton Beach Brands, Inc. (HBB). It is confidential and proprietary and has been provided to you for a limited purpose. It must be returned or destroyed upon request. Disclosure, reproduction or use of this document and any information contained within it, in full or in part, for any purpose is forbidden without the prior written consent of HBB. No photographs may be taken of any article fabricated or assembled from this document without the prior written consent of HBB.