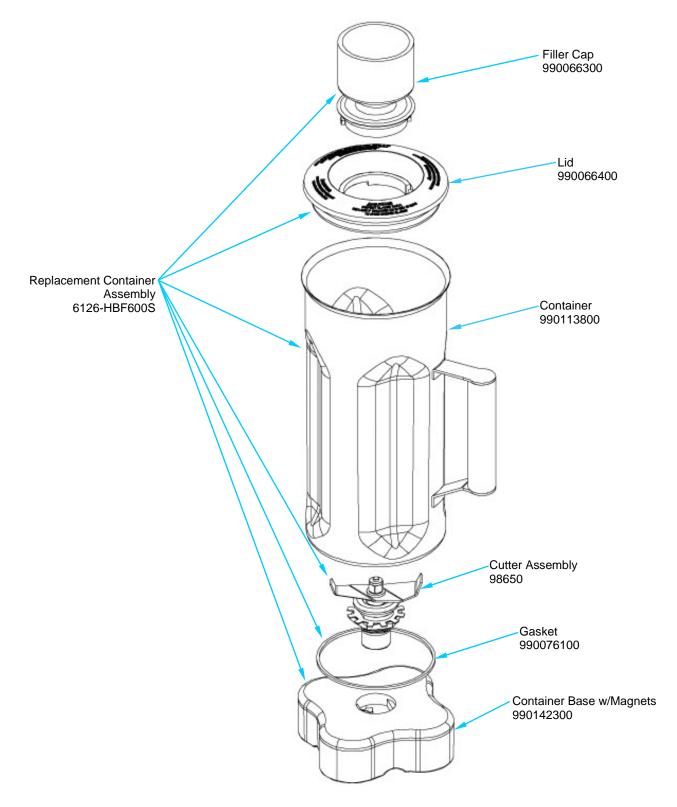

### Replacement Parts Diagrams HBF600S

PROPRIETARY RIGHTS NOTICE This document and all information contained within it is the property of Hamilton Beach Brands, Inc. (HBB). It is confidential and proprietary and has been provided to you for a limited purpose. It must be returned or destroyed upon request. Disclosure, reproduction or use of this document and any information contained within it, in full or in part, for any purpose is forbidden without the prior written consent of HBB. No photographs may be taken of any article fabricated or assembled from this document without the prior written consent of HBB.

| Hamilton Beach<br>4421 Waterfront Drive<br>Glen Allen, VA 23060 | <b>Revision Description</b> | on: l | Production Release |                |        |             |              |      |     |  |
|-----------------------------------------------------------------|-----------------------------|-------|--------------------|----------------|--------|-------------|--------------|------|-----|--|
|                                                                 | Request Number:             | D     | OC6536             | Revision Date: |        | 2/22/16     | Approved by: | DOC6 | 536 |  |
|                                                                 | Issue Code(s):              | C     | CS, SP             | Page:          | 3 of 4 | Document #: | 540010700    | Rev: | Α   |  |
| ENC EDM DIC 4 22 D                                              | - F                         |       |                    |                |        |             |              |      |     |  |