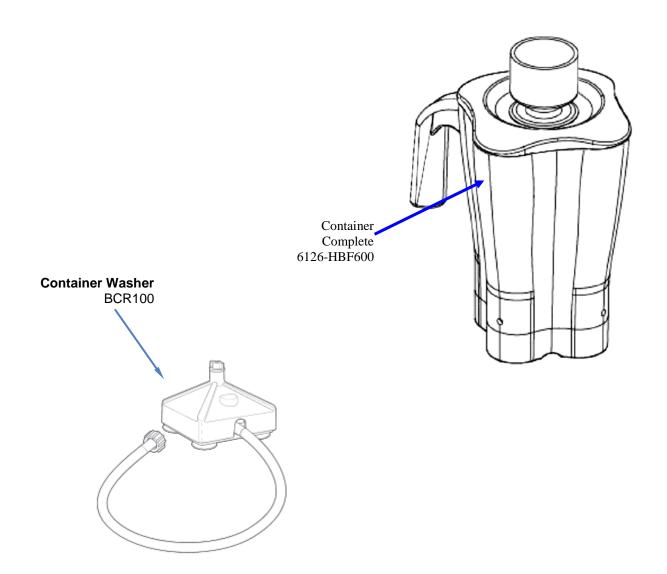

## Replacement Parts Diagrams HBF600S

PROPRIETARY RIGHTS NOTICE This document and all information contained within it is the property of Hamilton Beach Brands, Inc. (HBB). It is confidential and proprietary and has been provided to you for a limited purpose. It must be returned or destroyed upon request. Disclosure, reproduction or use of this document and any information contained within it, in full or in part, for any purpose is forbidden without the prior written consent of HBB. No photographs may be taken of any article fabricated or assembled from this document without the prior written consent of HBB.

# **ACCESSORIES**

| Hamilton Beach<br>4421 Waterfront Drive | <b>Revision Description</b> | Production Release |                |        |             |              |      |     |
|-----------------------------------------|-----------------------------|--------------------|----------------|--------|-------------|--------------|------|-----|
|                                         | Request Number:             | DOC6536            | Revision Date: |        | 2/22/16     | Approved by: | DOC6 | 536 |
| Glen Allen, VA 23060                    | Issue Code(s):              | CS, SP             | Page:          | 4 of 4 | Document #: | 540010700    | Rev: | Α   |
| ENC EDM DIC 4 22 Da                     | . E                         |                    |                |        |             |              |      |     |