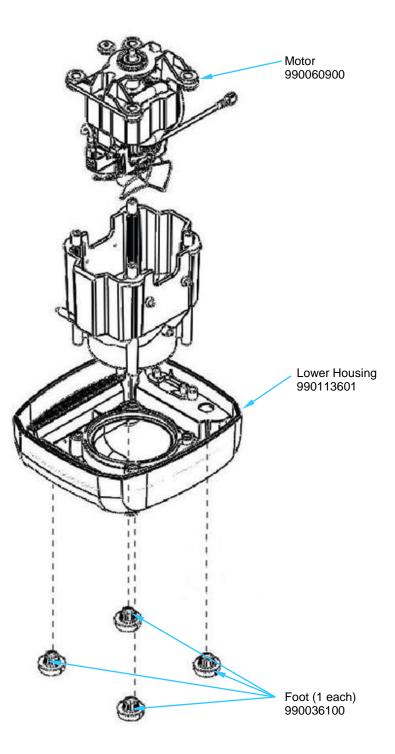

### Replacement Parts Diagrams <u>HBF600S</u>

PROPRIETARY RIGHTS NOTICE This document and all information contained within it is the property of Hamilton Beach Brands, Inc. (HBB). It is confidential and proprietary and has been provided to you for a limited purpose. It must be returned or destroyed upon request. Disclosure, reproduction or use of this document and any information contained within it, in full or in part, for any purpose is forbidden without the prior written consent of HBB. No photographs may be taken of any article fabricated or assembled from this document without the prior written consent of HBB.

#### <u>Not Shown:</u> Power Cord – 990060600 Cord Socket – 990064800

Power Cord – 990060600 Cord Socket – 990064800 Motor Brush Kits – 990075300 Jar Sensor – 990084400 Breaker Switch – 990114100

| Hamilton Beach                                                               |      |     |
|------------------------------------------------------------------------------|------|-----|
| 4421 Waterfront DriveRequest Number:DOC6536Revision Date:2/22/16Approved by: | DOC6 | 536 |
| Glen Allen, VA 23060Issue Code(s):CS, SPPage:2 of 4Document #:540010700      | Rev: | Α   |