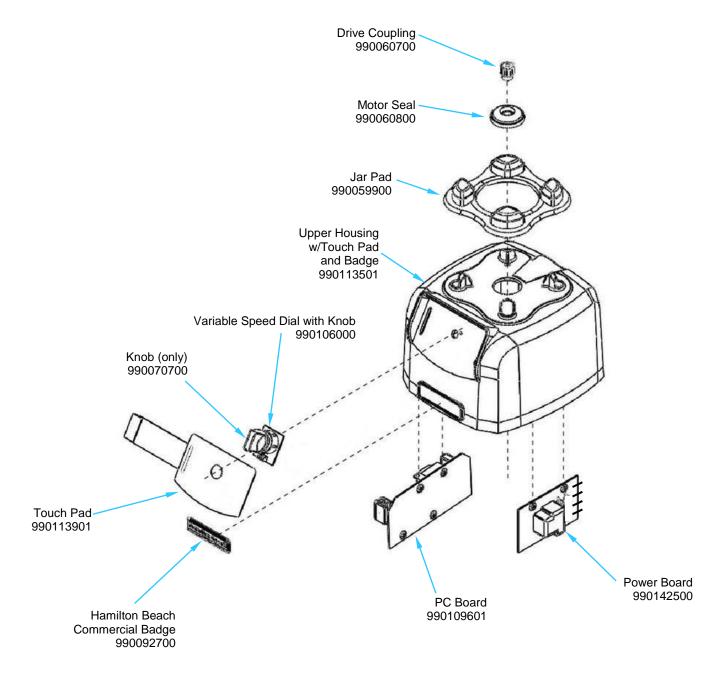

### Replacement Parts Diagrams <u>HBF600S</u>

PROPRIETARY RIGHTS NOTICE This document and all information contained within it is the property of Hamilton Beach Brands, Inc. (HBB). It is confidential and proprietary and has been provided to you for a limited purpose. It must be returned or destroyed upon request. Disclosure, reproduction or use of this document and any information contained within it, in full or in part, for any purpose is forbidden without the prior written consent of HBB. No photographs may be taken of any article fabricated or assembled from this document without the prior written consent of HBB.

| Hamilton Beach<br>4421 Waterfront Drive | <b>Revision Description</b> | n: Production R | Production Release |        |             |              |      |     |
|-----------------------------------------|-----------------------------|-----------------|--------------------|--------|-------------|--------------|------|-----|
|                                         | Request Number:             | DOC6536         | Revision Date:     |        | 2/22/16     | Approved by: | DOC6 | 536 |
| Glen Allen, VA 23060                    | Issue Code(s):              | CS, SP          | Page:              | 1 of 4 | Document #: | 540010700    | Rev: | Α   |