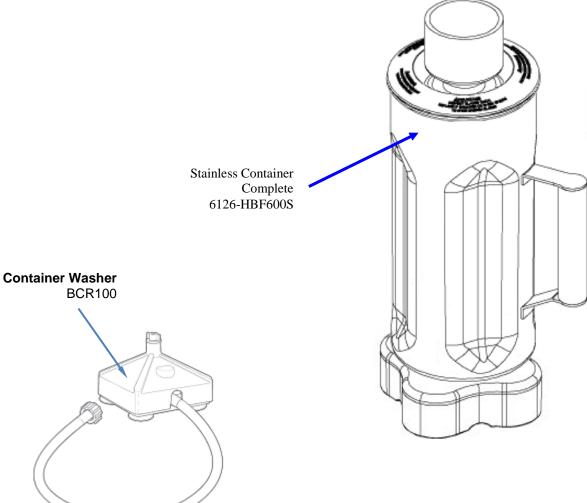

#### **Accessories**

|  | RR |
|--|----|
|  |    |

| Hamilton Beach<br>4421 Waterfront Drive<br>Glen Allen, VA 23060 | Revision Description: | Production R | Production Release |        |             |              |         |   |  |
|-----------------------------------------------------------------|-----------------------|--------------|--------------------|--------|-------------|--------------|---------|---|--|
|                                                                 | Request Number:       | DOC6536      | Revision Date:     |        | 2/22/16     | Approved by: | DOC6536 |   |  |
|                                                                 | Issue Code(s):        | CS, SP       | Page:              | 4 of 4 | Document #: | 540010600    | Rev:    | A |  |