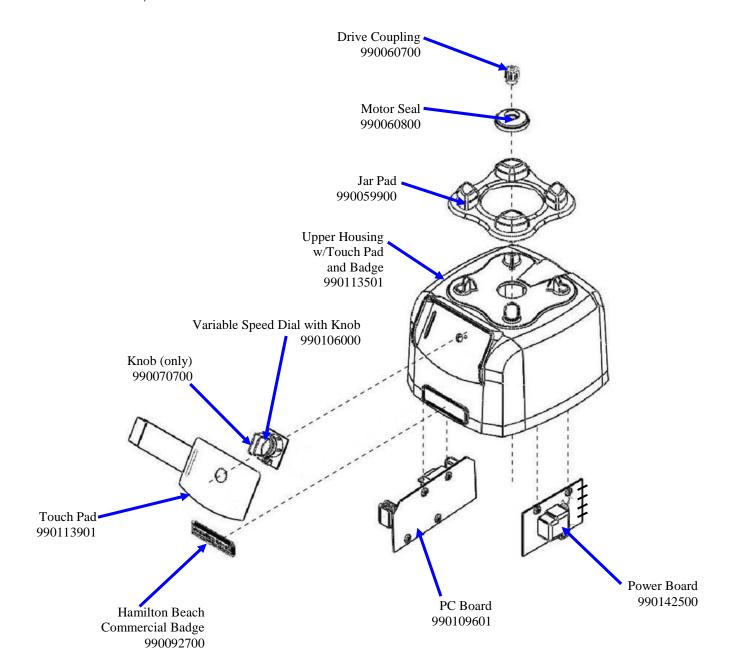

PROPRIETARY RIGHTS NOTICE and has been provided to you for a limited purpose. It must be returned or destroyed upon request. Disclosure, reproduction or use of this document and any information contained within it, in full or in part, for any purpose is forbidden without the prior written consent of HBB. No photographs may be taken of any article fabricated or assembled from this document without the prior written consent of HBB.



| Hamilton Beach<br>4421 Waterfront Drive<br>Glen Allen, VA 23060 | Revision Description | on: Production R | Production Release |        |             |              |         |   |
|-----------------------------------------------------------------|----------------------|------------------|--------------------|--------|-------------|--------------|---------|---|
|                                                                 | Request Number:      | DOC6536          | Revision Date:     |        | 2/22/16     | Approved by: | DOC6536 |   |
|                                                                 | Issue Code(s):       | CS, SP           | Page:              | 1 of 4 | Document #: | 540010600    | Rev:    | A |

PROPRIETARY RIGHTS NOTICE This document and all information conta