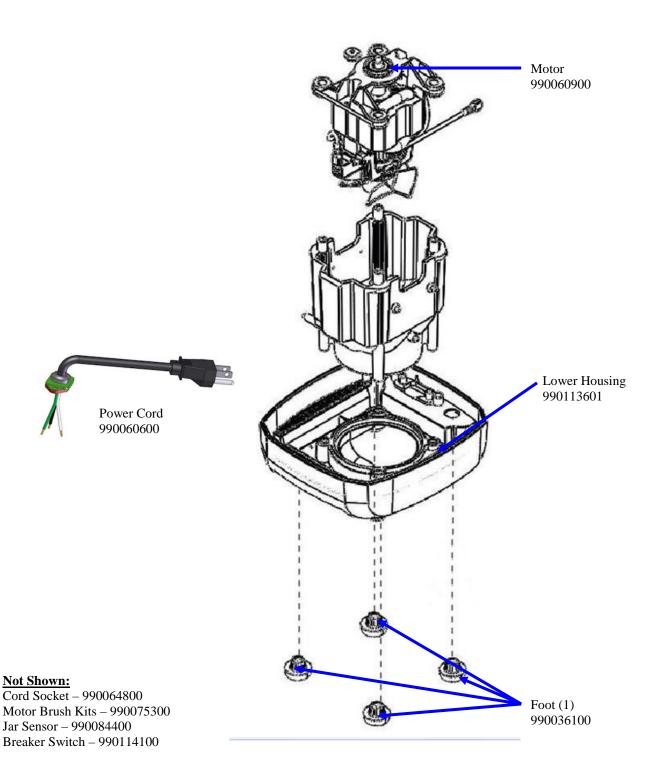

16     | Approved by: | DOC6536 |   |
|                                                                 | Issue Code(s):       | CS, SP           | Page:              | 1 of 4 | Document #: | 540010600    | Rev:    | A |

PROPRIETARY RIGHTS NOTICE This document and all information contained within it is the property of Hamilton Beach Brands, Inc. (HBB). It is confidential and proprietary and has been provided to you for a limited purpose. It must be returned or destroyed upon request. Disclosure, reproduction or use of this document and any information contained within it, in full or in part, for any purpose is forbidden without the prior written consent of HBB. No photographs may be taken of any article fabricated or assembled from this document without the prior written consent of HBB.



| Hamilton Beach<br>4421 Waterfront Drive<br>Glen Allen, VA 23060 | Revision Description | on: Production R | Production Release |        |             |              |         |   |
|-----------------------------------------------------------------|----------------------|------------------|--------------------|--------|-------------|--------------|---------|---|
|                                                                 | Request Number:      | DOC6536          | Revision Date:     |        | 2/22/16     | Approved by: | DOC6536 |   |
|                                                                 | Issue Code(s):       | CS, SP           | Page:              | 2 of 4 | Document #: | 540010600    | Rev:    | A |

PROPRIETARY RIGHTS NOTICE This document and all information conta