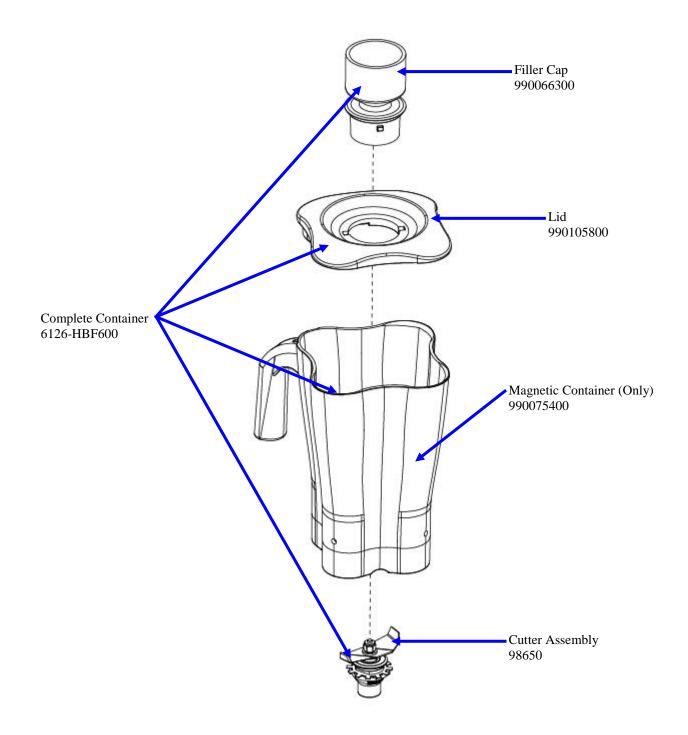

16     | Approved by: | DOC6536 |   |
|                                                                 | Issue Code(s):       | CS, SP           | Page:              | 2 of 4 | Document #: | 540010600    | Rev:    | A |

PROPRIETARY RIGHTS NOTICE This document and all information contained within it is the property of Hamilton Beach Brands, Inc. (HBB). It is confidential and proprietary and has been provided to you for a limited purpose. It must be returned or destroyed upon request. Disclosure, reproduction or use of this document and any information contained within it, in full or in part, for any purpose is forbidden without the prior written consent of HBB. No photographs may be taken of any article fabricated or assembled from this document without the prior written consent of HBB.



| Hamilton Beach<br>4421 Waterfront Drive<br>Glen Allen, VA 23060 | Revision Descriptio | n: Production R | Production Release |        |             |              |         |   |
|-----------------------------------------------------------------|---------------------|-----------------|--------------------|--------|-------------|--------------|---------|---|
|                                                                 | Request Number:     | DOC6536         | Revision Date:     |        | 2/22/16     | Approved by: | DOC6536 |   |
|                                                                 | Issue Code(s):      | CS, SP          | Page:              | 3 of 4 | Document #: | 540010600    | Rev:    | A |

PROPRIETARY RIGHTS NOTICE This document and all information contained wit