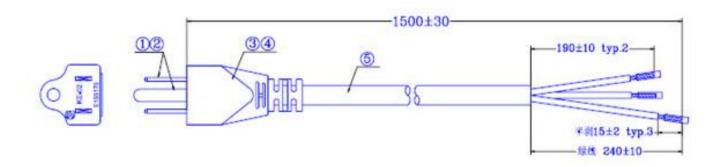

## **Replacement Parts**

**Power Cord** 990167500

| Hamilton Beach<br>4421 Waterfront Drive<br>Glen Allen, VA 23060 | Revision Descripti | on: Add Jar Asse | Add Jar Assembly accessory, pg. 3 |        |             |              |         |   |
|-----------------------------------------------------------------|--------------------|------------------|-----------------------------------|--------|-------------|--------------|---------|---|
|                                                                 | Request Number:    | DOC6282          | Revision Date:                    |        | 11/24/15    | Approved by: | DOC6282 |   |
|                                                                 | Issue Code(s):     | L                | Page:                             | 2 of 3 | Document #: | 540009400    | Rev:    | D |