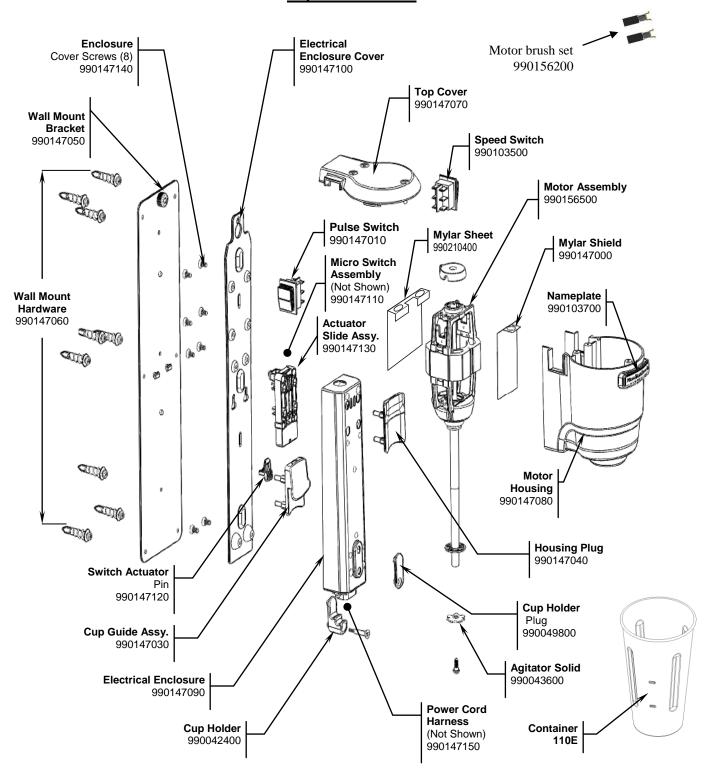

## **Parts and Accessories Diagram**

PROPRIETARY RIGHTS NOTICE This document and all information contained within it is the property of Hamilton Beach Brands, Inc. (HBB). It is confidential and proprietary and has been provided to you for a limited purpose. It must be returned or destroyed upon request. Disclosure, reproduction or use of this document and any information contained within it, in full or in part, for any purpose is forbidden without the prior written consent of HBB. No photographs may be taken of any article fabricated or assembled from this document without the prior written consent of HBB.

## **Replacement Parts**

Initial Model – HMD300

| Hamilton Beach<br>4421 Waterfront Drive<br>Glen Allen, VA 23060 | Revision Description | n: Add Mylar S | Add Mylar Sheet |        |             |              |         |   |
|-----------------------------------------------------------------|----------------------|----------------|-----------------|--------|-------------|--------------|---------|---|
|                                                                 | Request Number:      | DOC5745        | Revision Date:  |        | 04/23/15    | Approved by: | DOC5745 |   |
|                                                                 | Issue Code(s):       | L              | Page:           | 1 of 2 | Document #: | 540006600    | Rev:    | C |