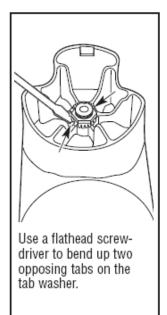

Remove the clutch and felt washer.

Remove the nut by turning counterclockwise by hand. Then remove the tab washer and pressure washer.

| Llowitton Booch                         | Revision Descriptio | on: Add new par | Add new parts  |        |             |              |      |     |  |
|-----------------------------------------|---------------------|-----------------|----------------|--------|-------------|--------------|------|-----|--|
| Hamilton Beach<br>4421 Waterfront Drive | Request Number:     |                 | Revision Date: |        | 7/18/14     | Approved by: | DOC4 | 996 |  |
| Glen Allen, VA 23060                    | Issue Code(s):      | L               | Page:          | 4 of 5 | Document #: | 540006300    | Rev: | C   |  |