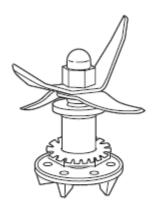

## Cutter Repair Kit for Rio Blenders

Cut Hazard Handle cutter assembly with care.

Failure to follow these instructions can result in cuts or other injuries.

Hold the blades with a cloth. Unscrew the clutch counterclockwise.

Remove the clutch and felt washer.

Remove the nut by turning counterclockwise by hand. Then remove the tab washer and pressure washer.

| Llowitton Booch                         | Revision Descriptio | on: Add new par | Add new parts  |        |             |              |      |     |  |
|-----------------------------------------|---------------------|-----------------|----------------|--------|-------------|--------------|------|-----|--|
| Hamilton Beach<br>4421 Waterfront Drive | Request Number:     |                 | Revision Date: |        | 7/18/14     | Approved by: | DOC4 | 996 |  |
| Glen Allen, VA 23060                    | Issue Code(s):      | L               | Page:          | 4 of 5 | Document #: | 540006300    | Rev: | C   |  |