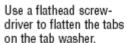

Remove the clutch and felt washer.

Remove the nut by turning counterclockwise by hand. Then remove the tab washer and pressure washer.

| Llowitton Booch                         | Revision Descriptio | on: Add new par | Add new parts  |        |             |              |      |     |  |
|-----------------------------------------|---------------------|-----------------|----------------|--------|-------------|--------------|------|-----|--|
| Hamilton Beach<br>4421 Waterfront Drive | Request Number:     |                 | Revision Date: |        | 7/18/14     | Approved by: | DOC4 | 996 |  |
| Glen Allen, VA 23060                    | Issue Code(s):      | L               | Page:          | 4 of 5 | Document #: | 540006300    | Rev: | C   |  |