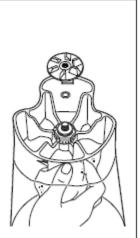

Remove the clutch and felt washer.

Remove the nut by turning counterclockwise by hand. Then remove the tab washer and pressure washer.

| Llowitton Booch                         | Revision Descriptio | on: Add new par | Add new parts  |        |             |              |      |     |  |
|-----------------------------------------|---------------------|-----------------|----------------|--------|-------------|--------------|------|-----|--|
| Hamilton Beach<br>4421 Waterfront Drive | Request Number:     |                 | Revision Date: |        | 7/18/14     | Approved by: | DOC4 | 996 |  |
| Glen Allen, VA 23060                    | Issue Code(s):      | L               | Page:          | 4 of 5 | Document #: | 540006300    | Rev: | C   |  |

into place from inside

the pitcher.

| Llewilton Doods                         | Revision Descripti | ion: A | Add new parts  |       |         |              |           |      |   |  |
|-----------------------------------------|--------------------|--------|----------------|-------|---------|--------------|-----------|------|---|--|
| Hamilton Beach<br>4421 Waterfront Drive | Request Number:    |        | Revision Date: |       | 7/18/14 | Approved by: | DOC4      | 1996 |   |  |
| Glen Allen, VA 23060                    | Issue Code(s):     |        | L              | Page: | 5 of 5  | Document #:  | 540006300 | Rev: | C |  |