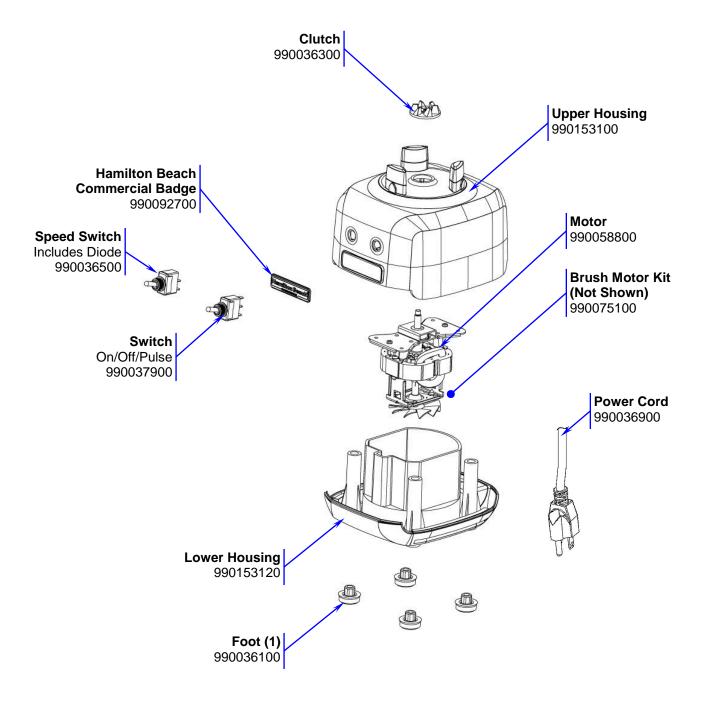

# Parts and Accessories Diagram Model HBB250R

PROPRIETARY RIGHTS NOTICE This document and all information contained within it is the property of Hamilton Beach Brands, Inc. (HBB). It is confidential and proprietary and has been provided to you for a limited purpose. It must be returned or destroyed upon request. Disclosure, reproduction or use of this document and any information contained within it, in full or in part, for any purpose is forbidden without the prior written consent of HBB. No photographs may be taken of any article fabricated or assembled from this document without the prior written consent of HBB.

## **Replacement Parts**

| 44 | Llowitten Beach                         | Revision Description | on: Add new par | Add new parts  |        |             |              |      |     |  |  |
|----|-----------------------------------------|----------------------|-----------------|----------------|--------|-------------|--------------|------|-----|--|--|
|    | Hamilton Beach<br>4421 Waterfront Drive | Request Number:      |                 | Revision Date: |        | 7/18/14     | Approved by: | DOC4 | 996 |  |  |
|    | Glen Allen, VA 23060                    | Issue Code(s):       | L               | Page:          | 1 of 5 | Document #: | 540006300    | Rev: | C   |  |  |