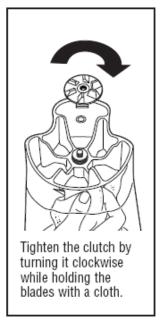

#### **Cutter Assembly Replacement Instructions**

## Cutter Repair Kit for Rio Blenders

Cut Hazard Handle cutter assembly with care.

Failure to follow these instructions can result in cuts or other injuries.

Hold the blades with a cloth. Unscrew the clutch counterclockwise.

Remove the clutch and felt washer.

Remove the nut by turning counterclockwise by hand. Then remove the tab washer and pressure washer.

| Llowitton Booch                         | Revision Descriptio | on: Add new par | Add new parts  |        |             |              |      |     |  |
|-----------------------------------------|---------------------|-----------------|----------------|--------|-------------|--------------|------|-----|--|
| Hamilton Beach<br>4421 Waterfront Drive | Request Number:     |                 | Revision Date: |        | 7/18/14     | Approved by: | DOC4 | 996 |  |
| Glen Allen, VA 23060                    | Issue Code(s):      | L               | Page:          | 4 of 5 | Document #: | 540006300    | Rev: | C   |  |