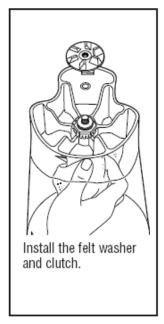

## Cutter Repair Kit for Rio Blenders

Cut Hazard Handle cutter assembly with care.

Failure to follow these instructions can result in cuts or other injuries.

Hold the blades with a cloth. Unscrew the clutch counterclockwise.

Remove the clutch and felt washer.

Remove the nut by turning counterclockwise by hand. Then remove the tab washer and pressure washer.

| Llowitton Booch                         | Revision Descriptio | on: Add new par | Add new parts  |        |             |              |      |     |  |
|-----------------------------------------|---------------------|-----------------|----------------|--------|-------------|--------------|------|-----|--|
| Hamilton Beach<br>4421 Waterfront Drive | Request Number:     |                 | Revision Date: |        | 7/18/14     | Approved by: | DOC4 | 996 |  |
| Glen Allen, VA 23060                    | Issue Code(s):      | L               | Page:          | 4 of 5 | Document #: | 540006300    | Rev: | C   |  |