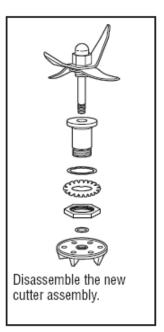

## Cutter Repair Kit for Rio Blenders

Cut Hazard Handle cutter assembly with care.

Failure to follow these instructions can result in cuts or other injuries.

Hold the blades with a cloth. Unscrew the clutch counterclockwise.

Remove the clutch and felt washer.

Remove the nut by turning counterclockwise by hand. Then remove the tab washer and pressure washer.

| Llowitton Booch                         | Revision Descriptio | on: Add new par | Add new parts  |        |             |              |      |     |  |
|-----------------------------------------|---------------------|-----------------|----------------|--------|-------------|--------------|------|-----|--|
| Hamilton Beach<br>4421 Waterfront Drive | Request Number:     |                 | Revision Date: |        | 7/18/14     | Approved by: | DOC4 | 996 |  |
| Glen Allen, VA 23060                    | Issue Code(s):      | L               | Page:          | 4 of 5 | Document #: | 540006300    | Rev: | C   |  |