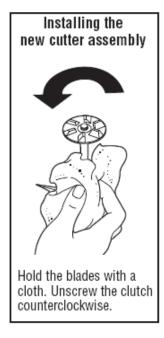

#### **Cutter Assembly Replacement Instructions**

## Cutter Repair Kit for Rio Blenders

Cut Hazard Handle cutter assembly with care.

Failure to follow these instructions can result in cuts or other injuries.

Hold the blades with a cloth. Unscrew the clutch counterclockwise.