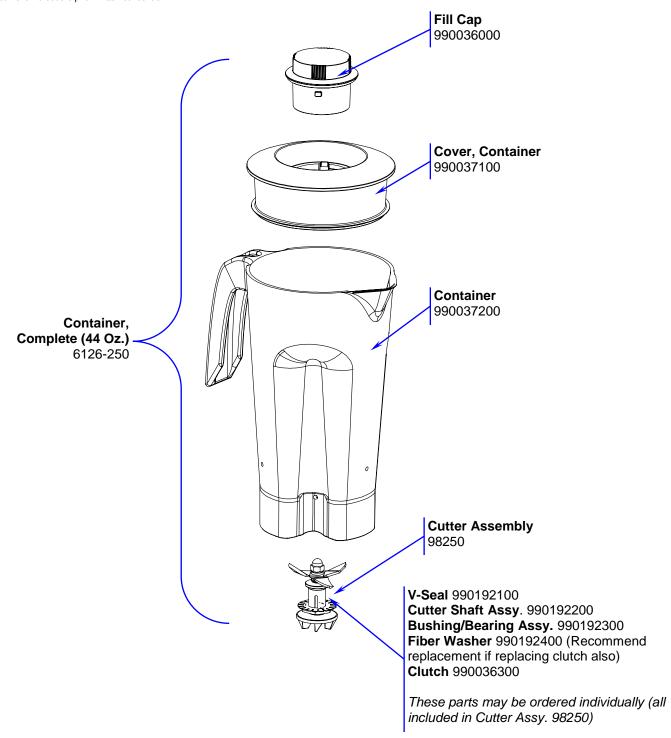

## Parts and Accessories Diagram Model HBB250R

PROPRIETARY RIGHTS NOTICE This document and all information contained within it is the property of Hamilton Beach Brands, Inc. (HBB). It is confidential and proprietary and has been provided to you for a limited purpose. It must be returned or destroyed upon request. Disclosure, reproduction or use of this document and any information contained within it, in full or in part, for any purpose is forbidden without the prior written consent of HBB. No photographs may be taken of any article fabricated or assembled from this document without the prior written consent of HBB.

| Hawilton Boock                          | Revision Description | on: Add new par | Add new parts |         |              |           |      |   |  |  |  |
|-----------------------------------------|----------------------|-----------------|---------------|---------|--------------|-----------|------|---|--|--|--|
| Hamilton Beach<br>4421 Waterfront Drive | Request Number:      | Revisio         | n Date:       | 7/18/14 | Approved by: | DOC4      | 1996 |   |  |  |  |
| Glen Allen, VA 23060                    | Issue Code(s):       | L               | Page:         | 2 of 5  | Document #:  | 540006300 | Rev: | C |  |  |  |