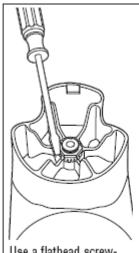

Remove the clutch and felt washer.

Remove the nut by turning counterclockwise by hand. Then remove the tab washer and pressure washer.

| Llowitton Booch                         | Revision Descriptio | on: Add new par | Add new parts  |        |             |              |      |     |  |
|-----------------------------------------|---------------------|-----------------|----------------|--------|-------------|--------------|------|-----|--|
| Hamilton Beach<br>4421 Waterfront Drive | Request Number:     |                 | Revision Date: |        | 7/18/14     | Approved by: | DOC4 | 996 |  |
| Glen Allen, VA 23060                    | Issue Code(s):      | L               | Page:          | 4 of 5 | Document #: | 540006300    | Rev: | C   |  |