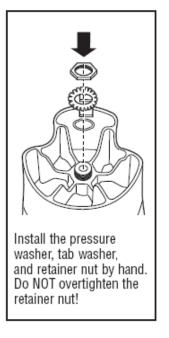

## Cutter Repair Kit for Rio Blenders

Cut Hazard Handle cutter assembly with care.

Failure to follow these instructions can result in cuts or other injuries.

Hold the blades with a cloth. Unscrew the clutch counterclockwise.

Remove the clutch and felt washer.

Remove the nut by turning counterclockwise by hand. Then remove the tab washer and pressure washer.

| Llowitton Booch                         | Revision Descriptio | on: Add new par | Add new parts  |        |             |              |      |     |  |
|-----------------------------------------|---------------------|-----------------|----------------|--------|-------------|--------------|------|-----|--|
| Hamilton Beach<br>4421 Waterfront Drive | Request Number:     |                 | Revision Date: |        | 7/18/14     | Approved by: | DOC4 | 996 |  |
| Glen Allen, VA 23060                    | Issue Code(s):      | L               | Page:          | 4 of 5 | Document #: | 540006300    | Rev: | C   |  |