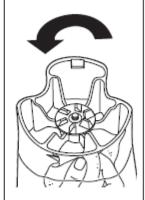

Remove the clutch and felt washer.

Remove the nut by turning counterclockwise by hand. Then remove the tab washer and pressure washer.

| Llowitton Booch                         | Revision Descriptio | on: Add new par | Add new parts  |        |             |              |      |     |  |
|-----------------------------------------|---------------------|-----------------|----------------|--------|-------------|--------------|------|-----|--|
| Hamilton Beach<br>4421 Waterfront Drive | Request Number:     |                 | Revision Date: |        | 7/18/14     | Approved by: | DOC4 | 996 |  |
| Glen Allen, VA 23060                    | Issue Code(s):      | L               | Page:          | 4 of 5 | Document #: | 540006300    | Rev: | C   |  |

into place from inside

the pitcher.

| Llewilton Doods                         | Revision Descripti | ion: A | Add new parts  |       |         |              |           |      |   |  |
|-----------------------------------------|--------------------|--------|----------------|-------|---------|--------------|-----------|------|---|--|
| Hamilton Beach<br>4421 Waterfront Drive | Request Number:    |        | Revision Date: |       | 7/18/14 | Approved by: | DOC4      | 1996 |   |  |
| Glen Allen, VA 23060                    | Issue Code(s):     |        | L              | Page: | 5 of 5  | Document #:  | 540006300 | Rev: | C |  |