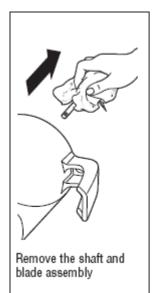

## Cutter Repair Kit for Rio Blenders

Cut Hazard Handle cutter assembly with care.

Failure to follow these instructions can result in cuts or other injuries.

Hold the blades with a cloth. Unscrew the clutch counterclockwise.