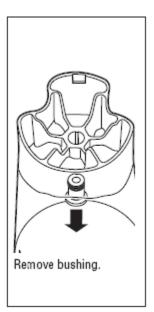

## Cutter Repair Kit for Rio Blenders

Cut Hazard Handle cutter assembly with care.

Failure to follow these instructions can result in cuts or other injuries.

Hold the blades with a cloth. Unscrew the clutch counterclockwise.

Remove the clutch and felt washer.

Remove the nut by turning counterclockwise by hand. Then remove the tab washer and pressure washer.

| Llowitton Booch                         | Revision Descriptio | on: Add new par | Add new parts  |        |             |              |      |     |  |
|-----------------------------------------|---------------------|-----------------|----------------|--------|-------------|--------------|------|-----|--|
| Hamilton Beach<br>4421 Waterfront Drive | Request Number:     |                 | Revision Date: |        | 7/18/14     | Approved by: | DOC4 | 996 |  |
| Glen Allen, VA 23060                    | Issue Code(s):      | L               | Page:          | 4 of 5 | Document #: | 540006300    | Rev: | C   |  |