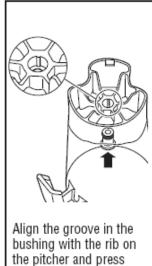

into place from inside

the pitcher.

| Llewilton Doods                         | Revision Descripti | ion: A | Add new parts  |       |         |              |           |      |   |  |
|-----------------------------------------|--------------------|--------|----------------|-------|---------|--------------|-----------|------|---|--|
| Hamilton Beach<br>4421 Waterfront Drive | Request Number:    |        | Revision Date: |       | 7/18/14 | Approved by: | DOC4      | 1996 |   |  |
| Glen Allen, VA 23060                    | Issue Code(s):     |        | L              | Page: | 5 of 5  | Document #:  | 540006300 | Rev: | C |  |