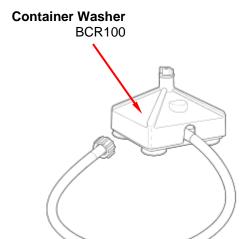

## **Accessories**

| Hamilton Beach<br>4421 Waterfront Drive<br>Glen Allen, VA 23060 | Revision Descripti | ion: Production F | Production Release |        |             |              |         |   |  |
|-----------------------------------------------------------------|--------------------|-------------------|--------------------|--------|-------------|--------------|---------|---|--|
|                                                                 | Request Number:    |                   | Revision Date:     |        | 7/22/14     | Approved by: | DOC4247 |   |  |
|                                                                 | Issue Code(s):     | CS, SP            | Page:              | 2 of 2 | Document #: | 510032900    | Rev:    | A |  |