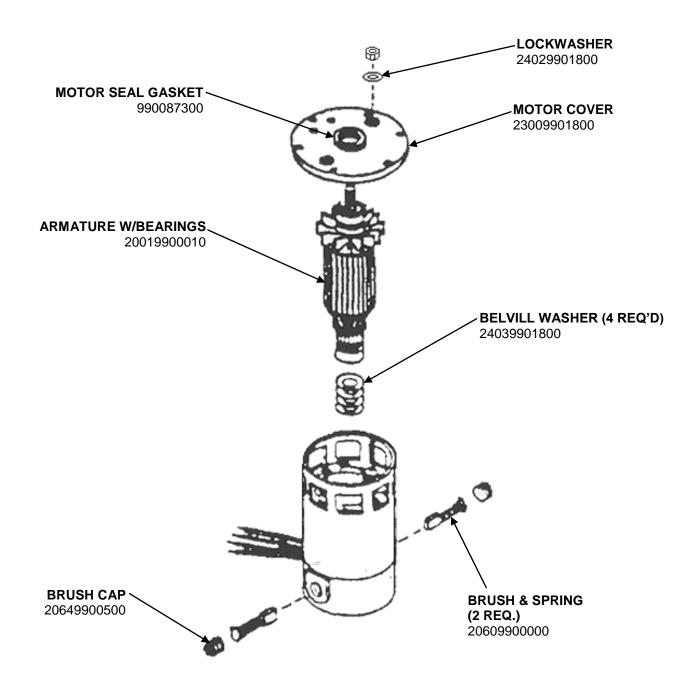

#### **MOTOR ASSEMBLY**

| Llowitton Booch                         | Revision Descripti | de Kit |                |        |             |              |      |     |
|-----------------------------------------|--------------------|--------|----------------|--------|-------------|--------------|------|-----|
| Hamilton Beach<br>4421 Waterfront Drive | Request Number:    |        | Revision Date: |        | 2/17/14     | Approved by: | DOC4 | 465 |
| Glen Allen, VA 23060                    | Issue Code(s):     | CS, SP | Page:          | 4 of 4 | Document #: | 510021600    | Rev: | C   |