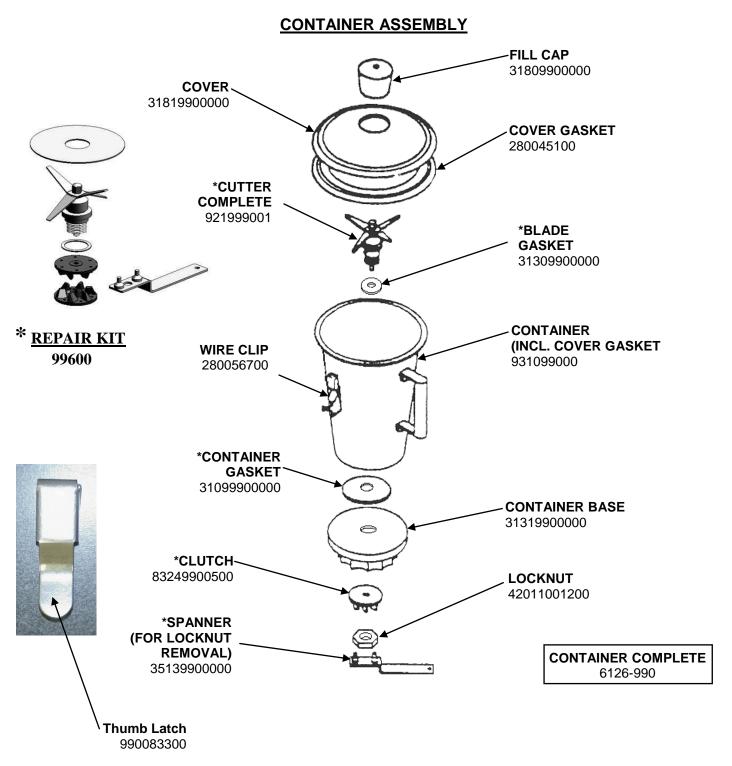

| Llowitton Booch                         | Revision Descripti | ade Kit |         |         |             |              |      |     |
|-----------------------------------------|--------------------|---------|---------|---------|-------------|--------------|------|-----|
| Hamilton Beach<br>4421 Waterfront Drive | Request Number:    |         | Revisio | n Date: | 2/17/14     | Approved by: | DOC4 | 465 |
| Glen Allen, VA 23060                    | Issue Code(s):     | CS, SP  | Page:   | 1 of 4  | Document #: | 510021600    | Rev: | C   |