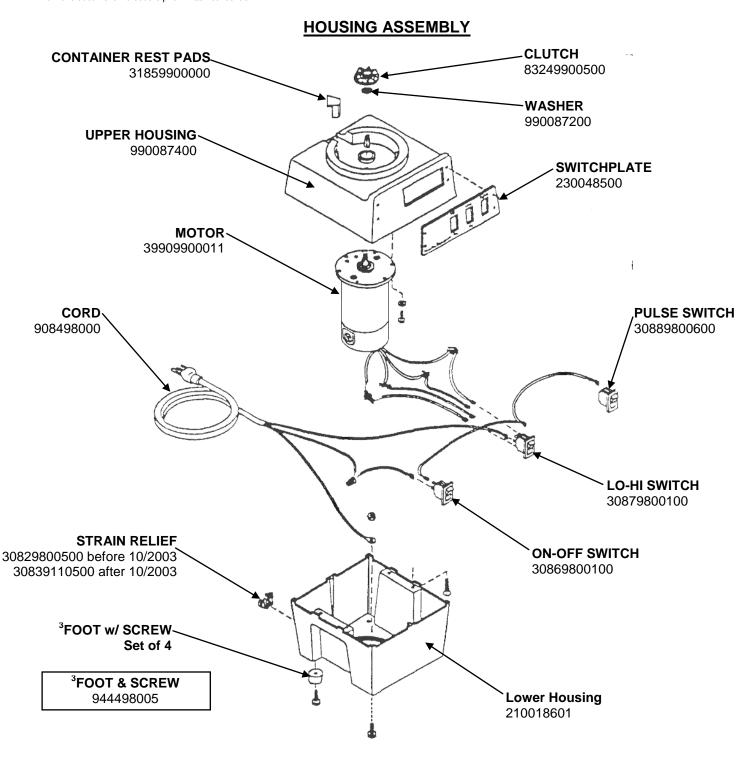

| Hamilton Beach<br>4421 Waterfront Drive<br>Glen Allen, VA 23060 | Revision Descript | Remove Blade Kit |        |                |        |             |              |         |   |
|-----------------------------------------------------------------|-------------------|------------------|--------|----------------|--------|-------------|--------------|---------|---|
|                                                                 | Request Number:   |                  |        | Revision Date: |        | 2/17/14     | Approved by: | DOC4465 |   |
|                                                                 | Issue Code(s):    |                  | CS, SP | Page:          | 3 of 4 | Document #: | 510021600    | Rev:    | C |