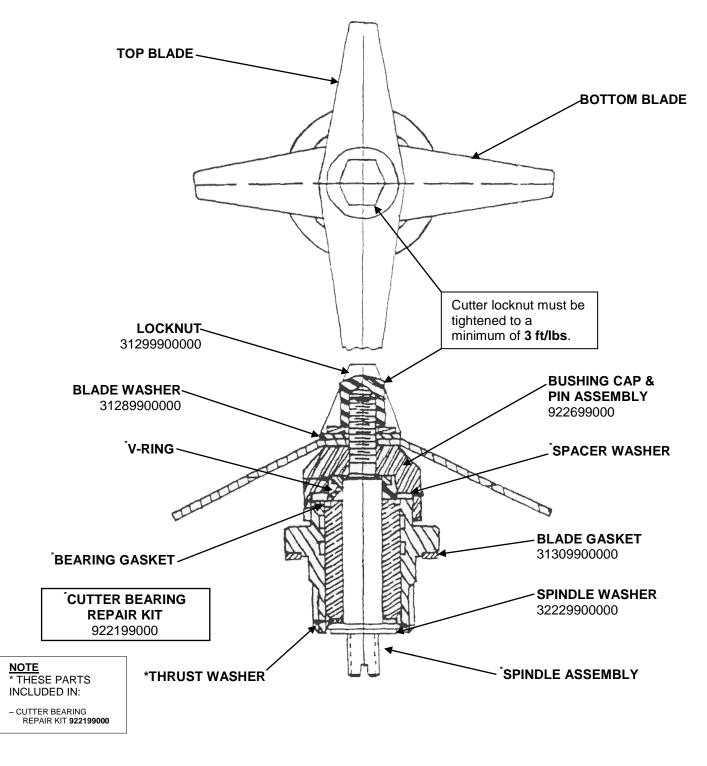

#### **CUTTER ASSEMBLY**

| Hawilton Booch                          | Revision Descripti | ide Kit |         |         |             |              |      |         |  |
|-----------------------------------------|--------------------|---------|---------|---------|-------------|--------------|------|---------|--|
| Hamilton Beach<br>4421 Waterfront Drive | Request Number:    |         | Revisio | n Date: | 2/17/14     | Approved by: | DOC4 | DOC4465 |  |
| Glen Allen, VA 23060                    | Issue Code(s):     | CS, SP  | Page:   | 2 of 4  | Document #: | 510021600    | Rev: | C       |  |