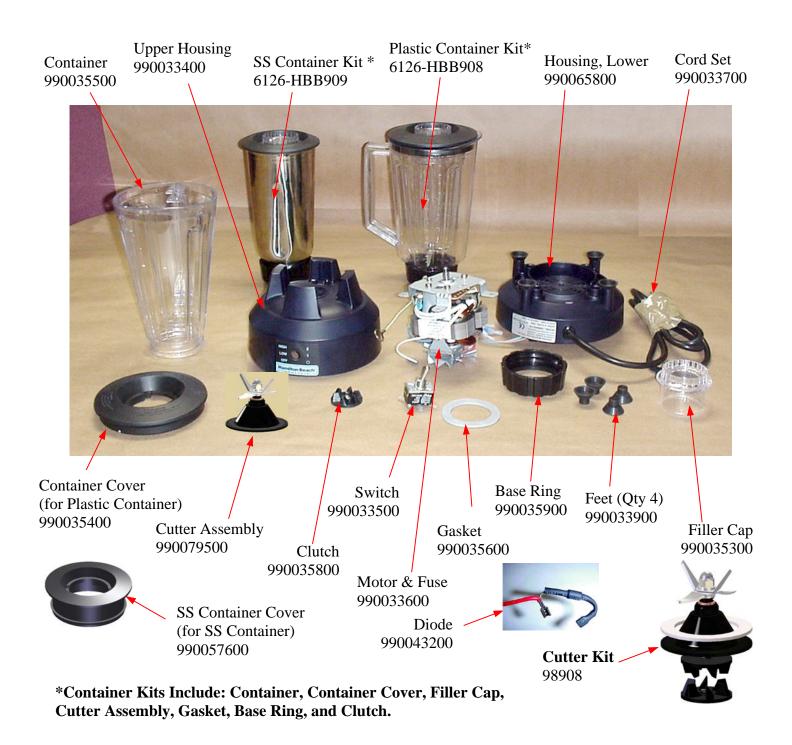

## Replacement Parts Diagram Model HBB908 Series E-G

PROPRIETARY RIGHTS NOTICE and has been provided to you for a limited purpose. It must be returned or destroyed upon request. Disclosure, reproduction or use of this document and any information contained within it, in full or in part, for any purpose is forbidden without the prior written consent of HBB. No photographs may be taken of any article fabricated or assembled from this document without the prior written consent of HBB.