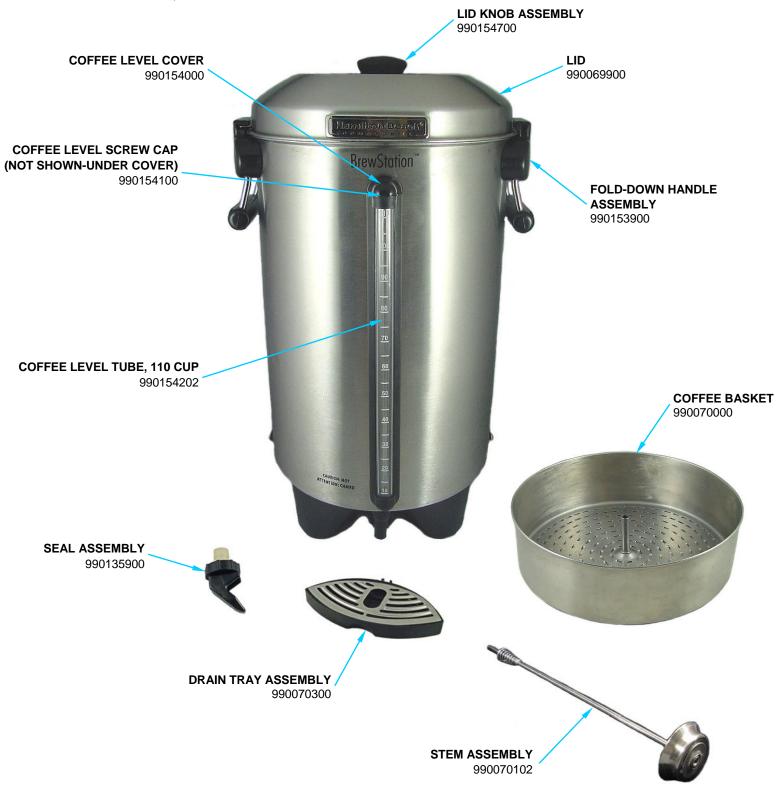

## Replacement Parts Diagram Model HCU110S (Series A)

PROPRIETARY RIGHTS NOTICE and has been provided to you for a limited purpose. It must be returned or destroyed upon request. Disclosure, reproduction or use of this document and any information contained within it, in full or in part, for any purpose is forbidden without the prior written consent of HBB. No photographs may be taken of any article fabricated or assembled from this document without the prior written consent of HBB.