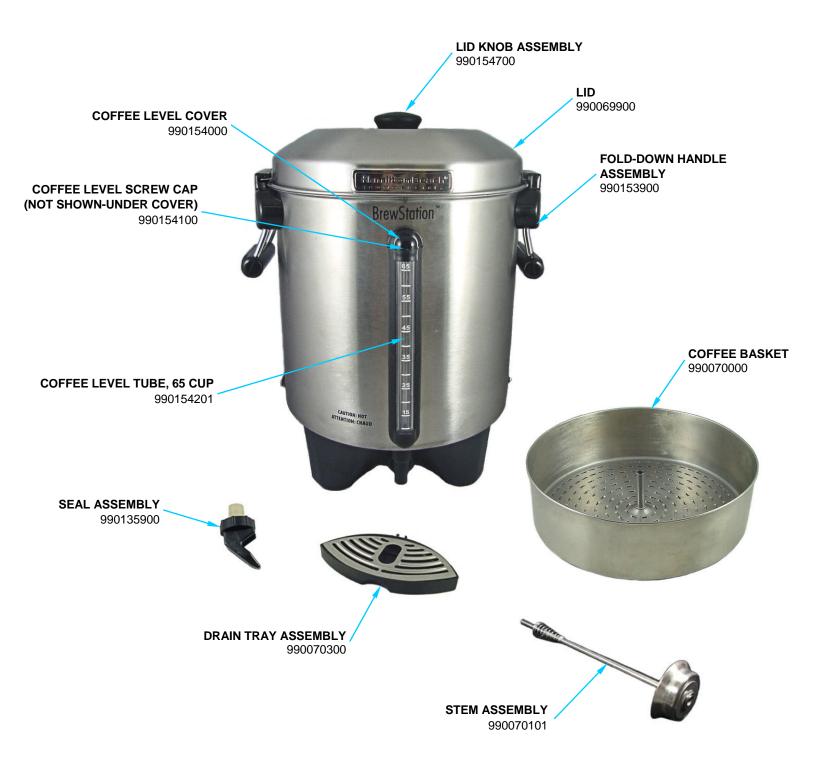

## Replacement Parts Diagram Model HCU065S (Series A)

PROPRIETARY RIGHTS NOTICE and has been provided to you for a limited purpose. It must be returned or destroyed upon request. Disclosure, reproduction or use of this document and any information contained within it, in full or in part, for any purpose is forbidden without the prior written consent of HBB. No photographs may be taken of any article fabricated or assembled from this document without the prior written consent of HBB.