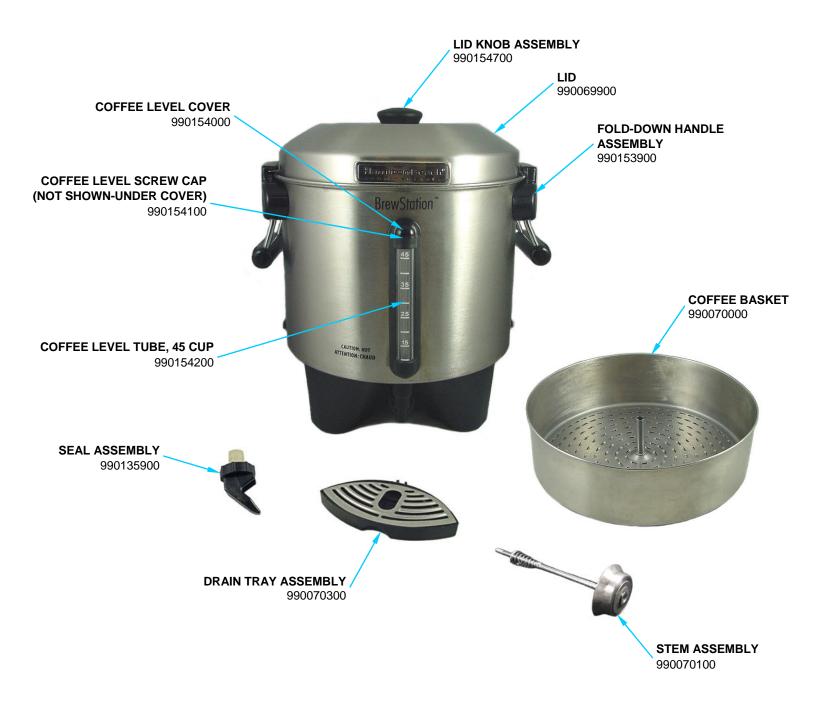

## Replacement Parts Diagram Model HCU045S (Series A)

PROPRIETARY RIGHTS NOTICE and has been provided to you for a limited purpose. It must be returned or destroyed upon request. Disclosure, reproduction or use of this document and any information contained within it, in full or in part, for any purpose is forbidden without the prior written consent of HBB. No photographs may be taken of any article fabricated or assembled from this document without the prior written consent of HBB.



| Hamilton Beach<br>4421 Waterfront Drive<br>Glen Allen, VA 23060 | Revision Description | : See PCN for | See PCN for Details. |        |             |              |          |   |  |
|-----------------------------------------------------------------|----------------------|---------------|----------------------|--------|-------------|--------------|----------|---|--|
|                                                                 | Request Number:      | HQE14075      | Revision Date:       |        | 10/24/12    | Approved by: | HQE14075 |   |  |
|                                                                 | Issue Code(s):       | CS, SP        | Page:                | 1 of 1 | Document #: | 510016400    | Rev:     | В |  |