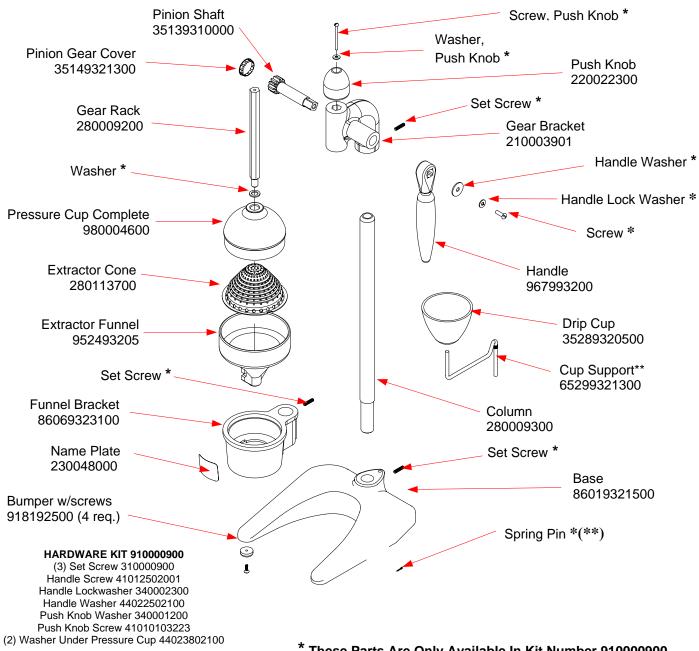

## Replacement Parts Diagram

PROPRIETARY RIGHTS NOTICE This document and all information contained within it is the property of Hamilton Beach Brands, Inc. (HBB). It is confidential and proprietary and has been provided to you for a limited purpose. It must be returned or destroyed upon request. Disclosure, reproduction or use of this document and any information contained within it, in full or in part, for any purpose is forbidden without the prior written consent of HBB. No photographs may be taken of any article fabricated or assembled from this document without the prior written consent of HBB.

<sup>\*</sup> These Parts Are Only Available In Kit Number 910000900

The Parts are Available in Kit Number 990100000

## Cup Support Kit 990100000

Cup Support 65299321300 Spring Pin 48010620000 Spring (not shown)

| Hamilton Beach<br>4421 Waterfront Drive<br>Glen Allen, VA 23060 | Revision Description: Added Cup Support Kit |          |                |        |             |              |      |   |
|-----------------------------------------------------------------|---------------------------------------------|----------|----------------|--------|-------------|--------------|------|---|
|                                                                 | Request Number:                             | CME-2719 | Revision Date: |        | 8/5/09      | Approved by: |      |   |
|                                                                 | Issue Code(s):                              | CS, SP   | Page:          | 1 of 1 | Document #: | 510013700    | Rev: | В |