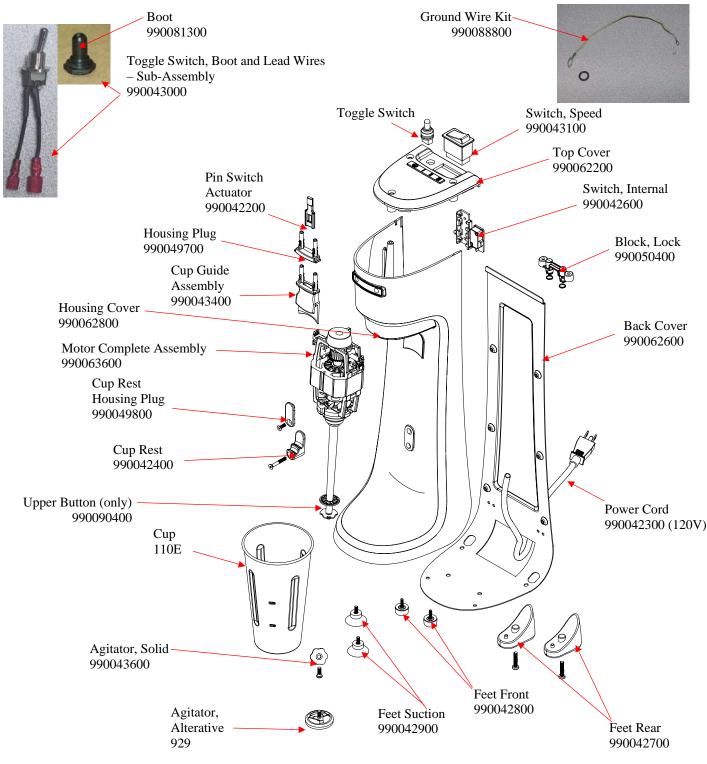

## **Replacement Parts Diagram**

HMD200 (Series A-B)

PROPRIETARY RIGHTS NOTICE This document and all information contained within it is the property of Hamilton Beach Brands, Inc. (HBB). It is confidential and proprietary and has been provided to you for a limited purpose. It must be returned or destroyed upon request. Disclosure, reproduction or use of this document and any information contained within it, in full or in part, for any purpose is forbidden without the prior written consent of HBB. No photographs may be taken of any article fabricated or assembled from this document without the prior written consent of HBB.

\*Switch Upgrade Kit – 990092800 Includes: Upper Lid, Toggle Switch, Boot, Grounding Wire, and Switch Adaptor

| Hamilton Beach<br>4421 Waterfront Drive<br>Glen Allen, VA 23060 | Revision Description: Added part number 990092800 note. |          |                |        |             |              |      |   |
|-----------------------------------------------------------------|---------------------------------------------------------|----------|----------------|--------|-------------|--------------|------|---|
|                                                                 | Request Number:                                         | HQE-7554 | Revision Date: |        | 5/20/09     | Approved by: |      |   |
|                                                                 | Issue Code(s):                                          | CS, SP   | Page:          | 1 of 1 | Document #: | 510001100    | Rev: | F |