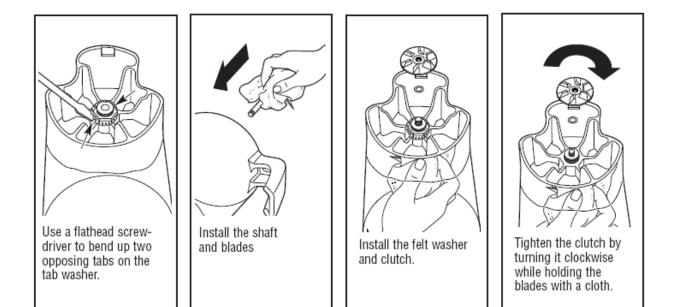

## **Cutter Assembly Replacement Instructions**

| Hamilton Beach<br>4421 Waterfront Drive<br>Glen Allen, VA 23060 | Revision Description: Changed Upper Housing part number |          |                |        |             |              |          |   |
|-----------------------------------------------------------------|---------------------------------------------------------|----------|----------------|--------|-------------|--------------|----------|---|
|                                                                 | Request Number:                                         | CME-2736 | Revision Date: |        | 11/23/09    | Approved by: | CME-2736 |   |
|                                                                 | Issue Code(s):                                          | CS, SP   | Page:          | 2 of 3 | Document #: | 510000400    | Rev:     | Μ |