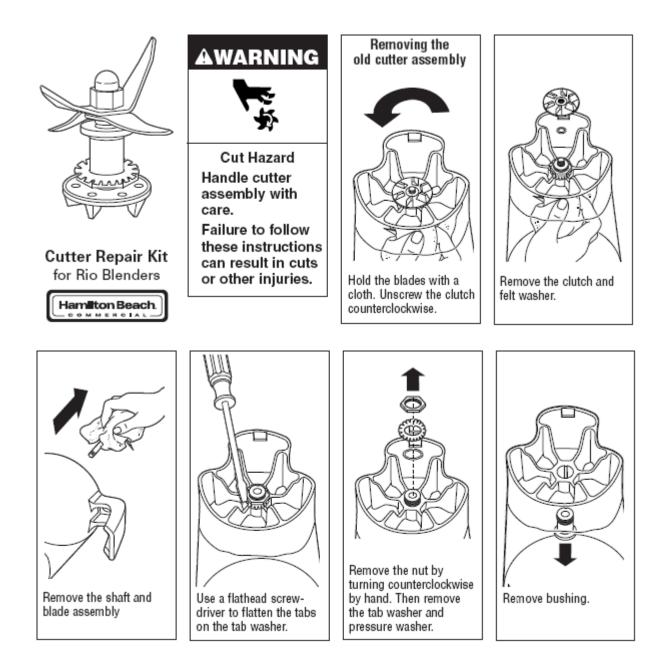

## **Cutter Assembly Replacement Instructions**

| Hamilton Beach<br>4421 Waterfront Drive<br>Glen Allen, VA 23060 | Revision Description: Changed Upper Housing part number |          |                |        |             |              |          |   |
|-----------------------------------------------------------------|---------------------------------------------------------|----------|----------------|--------|-------------|--------------|----------|---|
|                                                                 | Request Number:                                         | CME-2736 | Revision Date: |        | 11/23/09    | Approved by: | CME-2736 |   |
|                                                                 | Issue Code(s):                                          | CS, SP   | Page:          | 2 of 3 | Document #: | 510000400    | Rev:     | Μ |