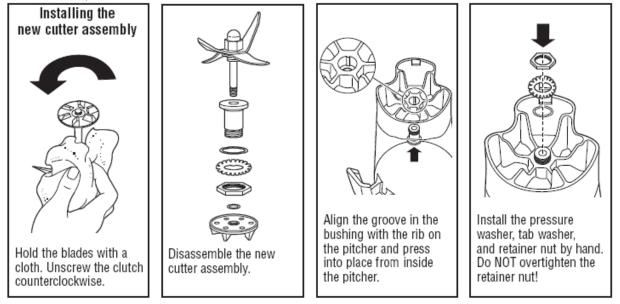

## **Cutter Assembly Replacement Instructions**

| Hamilton Beach<br>4421 Waterfront Drive<br>Glen Allen, VA 23060 | Revision Description: Changed Upper Housing part number |          |                |        |             |              |          |   |
|-----------------------------------------------------------------|---------------------------------------------------------|----------|----------------|--------|-------------|--------------|----------|---|
|                                                                 | Request Number:                                         | CME-2736 | Revision Date: |        | 11/23/09    | Approved by: | CME-2736 |   |
|                                                                 | Issue Code(s):                                          | CS, SP   | Page:          | 2 of 3 | Document #: | 510000400    | Rev:     | Μ |