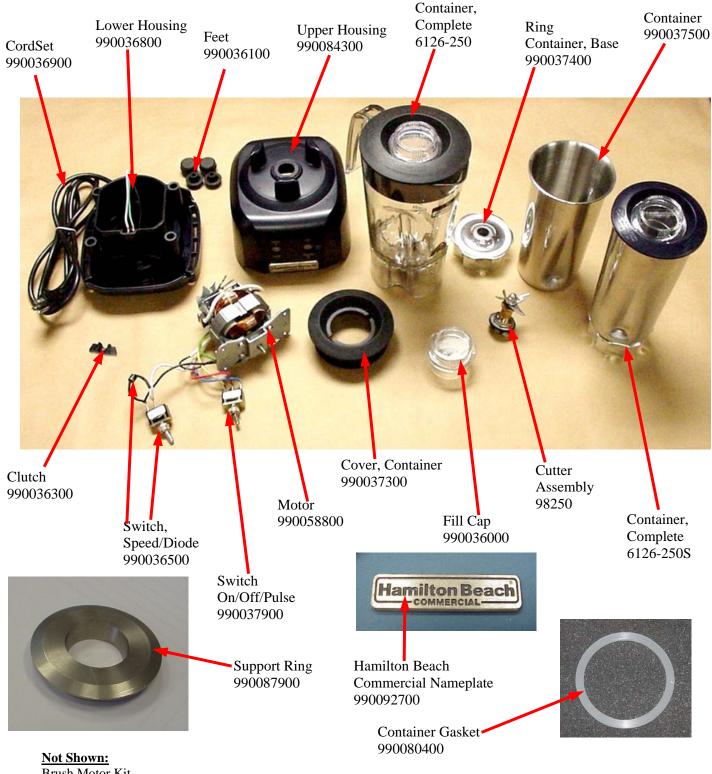

## Replacement Parts Diagram Model HBB250S (Series A-C) & HBB250SR (Series A-E)

PROPRIETARY RIGHTS NOTICE This document and all information contained within it is the property of Hamilton Beach Brands, Inc. (HBB). It is confidential and proprietary and has been provided to you for a limited purpose. It must be returned or destroyed upon request. Disclosure, reproduction or use of this document and any information contained within it, in full or in part, for any purpose is forbidden without the prior written consent of HBB. No photographs may be taken of any article fabricated or assembled from this document without the prior written consent of HBB.

Brush Motor Kit 990075100

| Hamilton Beach<br>4421 Waterfront Drive<br>Glen Allen, VA 23060 | <b>Revision Description</b> | on: Changed Up | per Hous       | ing part nui | mber        |              |          |   |
|-----------------------------------------------------------------|-----------------------------|----------------|----------------|--------------|-------------|--------------|----------|---|
|                                                                 | Request Number:             | CME-2736       | Revision Date: |              | 11/23/09    | Approved by: | CME-2736 |   |
|                                                                 | Issue Code(s):              | CS, SP         | Page:          | 1 of 3       | Document #: | 510000400    | Rev:     | Μ |
| ENC EDM DIC 4.20 Deve E                                         |                             |                |                |              |             |              |          |   |